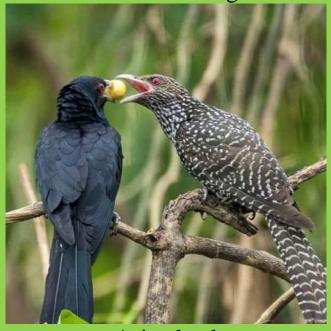

# Fauna of J. S. M. College, Alibag

| Zoological Name      | Family        | <b>Common Name</b>   |
|----------------------|---------------|----------------------|
| Birds                |               |                      |
| Acridotheres tristis | Sturnidae     | Common myna          |
| Corvus splendens     | Corvidae      | Common Crow          |
| Alcedo herculas      | Alcedinidae   | Common Kingfisher    |
| Ceyx erithaca        | Alcedinidae   | Oriental Dwarf       |
|                      |               | Kingfisher           |
| Pycnonotus jocosus   | Pycnonotidae  | Red-whiskered bulbul |
| Psittacula krameri   | Psittaculidae | Rose-ringed parakeet |
| Eudynamys            | Cuculidae     | Asian koel           |
| scolopaceus          |               |                      |
| Centropus sinensis   | Cuculidae     | Crow pheasant        |
| Passer domesticus    | Passeridae    | House sparrow        |
| Columba livia        | Columbidae    | Pigeon               |
| Dicrurus             | Dicruridae    | Black drongo         |
| macrocercus          |               |                      |
|                      |               |                      |
| Butterflies          |               |                      |
| Tirumala limniace    | Nymphalidae   | Blue tiger butterfly |
| Pathysa nomius       | Papilionidae  | Spot Swordtail       |
| Graphium doson       | Papilionidae  | Common Jay           |
| Papilio polymnestor  | Papilionidae  | Blue Mormon          |
| Cepora nerissa       | Pieridae      | Common Gull          |
| Catopsilia pyranthe  | Pieridae      | Mottled Emigrant     |
| Mycalesis perseus    | Nymphalidae   | Common Bushbrown     |
| Castalius rosimon    | Lycaenidae    | Common Pierrot       |
| Sarangesa dasahara   | Hesperiidae   | Common Small Flat    |

# **Photographs**

Common Myna

Common Kingfisher

Oriental Dwarf Kingfisher

Asian koel

Crow pheasant

Black drongo

Blue Tiger Butterfly