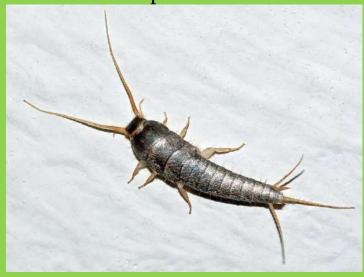

| Zoological Name            | Family          | Common Name                     |
|----------------------------|-----------------|---------------------------------|
| Euploea core               | Nymphalidae     | Common Indian Crow              |
| Insects                    |                 |                                 |
| Drosophila<br>melanogaster | Drosophilidae   | Fruit Fly                       |
| Coptotermes<br>formosanus  | Rhinotermitidae | Termites                        |
| Creobroter pictipennis     | Hymenopodidae   | Praying mantis                  |
| Camponotus<br>radiatus     | Formicidae      | Common Ants                     |
| Camponotus<br>wasmani      | Formicidae      | Carpenter Ant                   |
| Musca domestica            | Muscidae        | House fly                       |
| Americana<br>periplanata   | Blattidae       | Cockroach                       |
| Aedes Aegypti              | Culicidae       | Mosquito                        |
| Lepisma saccharina         | Lepismatidae    | Silverfish                      |
| Crossopriza sp             | Pholcidae       | Common house spider             |
| Agelenopsis spp.           | Agelenidae      | Grass spider                    |
| Reptiles                   |                 |                                 |
| Varanus bengalensis        | Varanidae       | Common Indian<br>Monitor Lizard |
| Hemidactylus<br>frenatus   | Gekkonidae      | Wall lizard                     |
| Calotes versicolor         | Agamidae        | Garden lizard                   |
| Chamaeleo<br>zeylanicus    | Chamaeleonidae  | Indian Chameleon                |