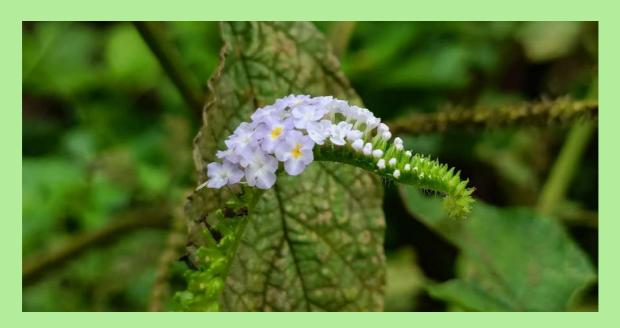

| Botanical Name       | Family         | Common Name          |
|----------------------|----------------|----------------------|
| Heliotropium indicum | Boraginaceae   | Indian heliotrope    |
| Boerhaavia diffusa   | Nyctaginaceae  | Red spiderling       |
| Plumeria pudica      | Apocynaceae    | Fiddle leaf plumeria |
| Hamelia patens       | Rubiaceae      | Firebush             |
| Eichhornia crassipes | Pontederiaceae | Water hyacinth       |