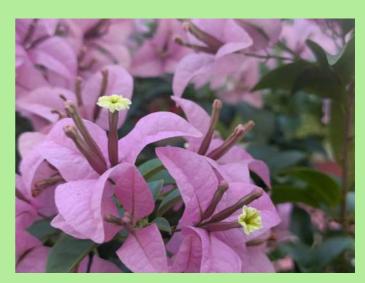

| Botanical Name             | Family        | Common Name               |
|----------------------------|---------------|---------------------------|
| Crotolaria verrucosa       | Fabaceae      | Blue Rattlepod            |
| Pedialanthus tithymaloides | Euphorbiaceae | Christmas candle          |
| Zizypus jujuba             | Rhamnaceae    | Ber                       |
| Bougainvillea              | Nyctaginaceae | Paper flower              |
| Sansevieria sp             | Asparagaceae  | Snake plant               |
| Peltophorum petrocarpum    | Fabaceae      | Copper pod tree           |
| Acacia auriculiformis      | Fabaceae      | Ear leaf Acacia           |
| Lagerstroemia indica       | Lythraceae    | Crape myrtle              |
| Eugenia jambolana          | Myrtaceae     | Jamun                     |
| Euphorbia milii            | Euphorbiaceae | Crown of thorns           |
| Dracaena marginata         | Asparagaceae  | Madagascar dragon<br>tree |
| Rungia repens              | Acanthaceae   | Creeping rungia           |

Peltophorum petrocarpum

Ixora coccinea

Mirabilis jalapa

Heliotropium indicum

Gliricidia sepium

Bougainvillea

Eclipta alba

Alternanthera sessilis