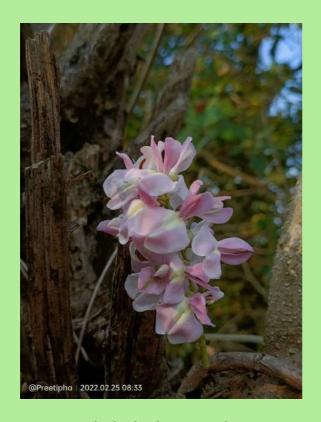

| Botanical Name             | Family        | Common Name               |
|----------------------------|---------------|---------------------------|
| Crotolaria verrucosa       | Fabaceae      | Blue Rattlepod            |
| Pedialanthus tithymaloides | Euphorbiaceae | Christmas candle          |
| Zizypus jujuba             | Rhamnaceae    | Ber                       |
| Bougainvillea              | Nyctaginaceae | Paper flower              |
| Sansevieria sp             | Asparagaceae  | Snake plant               |
| Peltophorum petrocarpum    | Fabaceae      | Copper pod tree           |
| Acacia auriculiformis      | Fabaceae      | Ear leaf Acacia           |
| Lagerstroemia indica       | Lythraceae    | Crape myrtle              |
| Eugenia jambolana          | Myrtaceae     | Jamun                     |
| Euphorbia milii            | Euphorbiaceae | Crown of thorns           |
| Dracaena marginata         | Asparagaceae  | Madagascar dragon<br>tree |
| Rungia repens              | Acanthaceae   | Creeping rungia           |