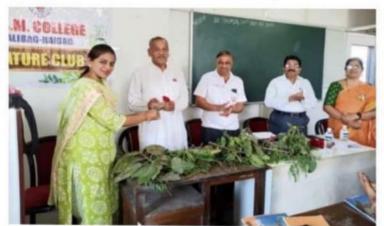

#### TITLE: ENVIRONMENT CONSERVATION

| Sr.<br>No. | Title                                                                                                                          | Date       |
|------------|--------------------------------------------------------------------------------------------------------------------------------|------------|
| 1          | FLORA of J. S. M. College, Alibag                                                                                              |            |
| 2          | FAUNA of J. S. M. College, Alibag                                                                                              |            |
| 3          | Cleanliness Drive                                                                                                              | 10-08-2022 |
| 4          | Tree Plantation                                                                                                                | 14-08-2022 |
| 5          | Punit Sagar Abhiyan (Beach Cleaning)                                                                                           | 18-08-2022 |
| 6          | World Migratory Bird Day                                                                                                       | 08-10-2022 |
| 7          | Introduction to Medicinal Plants of Alibag Taluka                                                                              | 05-01-2023 |
| 8          | Road safety week                                                                                                               | 11-01-2023 |
| 9          | One day Educational excursion for F.Y.B.Sc., S.Y.B.Sc and T.Y.B.Sc. students to Ramdhameshwar and Suju's Art Cafe, Kankeshwar. | 11-01-2023 |
| 10         | NO VEHICLE DAY                                                                                                                 | 09-02-2023 |
| 11         | Snake Awareness Workshop                                                                                                       | 11-02-2023 |
| 12         | Snake Photo Exhibition                                                                                                         | 17-02-2023 |
| 13         | Energy Consumption and Lifestyle for Environment                                                                               | 16-05-2023 |

# FLORA OF J.S.M. COLLEGE ALIBAG

BY DR. PREETI VINAYAK PHATE