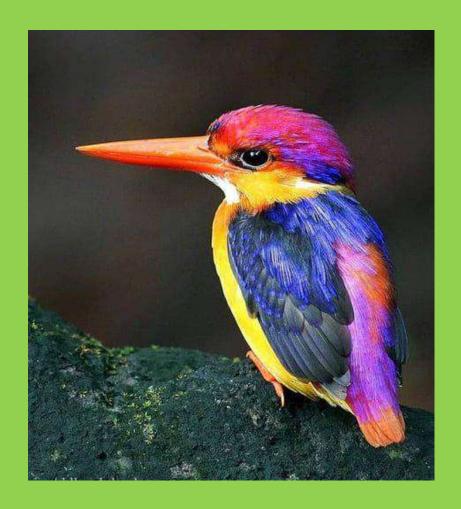

# Fauna of J. S. M. College, Alibag

| Zoological Name      | Family        | <b>Common Name</b>   |
|----------------------|---------------|----------------------|
| Birds                |               |                      |
| Acridotheres tristis | Sturnidae     | Common myna          |
| Corvus splendens     | Corvidae      | Common Crow          |
| Alcedo herculas      | Alcedinidae   | Common Kingfisher    |
| Ceyx erithaca        | Alcedinidae   | Oriental Dwarf       |
|                      |               | Kingfisher           |
| Pycnonotus jocosus   | Pycnonotidae  | Red-whiskered bulbul |
| Psittacula krameri   | Psittaculidae | Rose-ringed parakeet |
| Eudynamys            | Cuculidae     | Asian koel           |
| scolopaceus          |               |                      |
| Centropus sinensis   | Cuculidae     | Crow pheasant        |
| Passer domesticus    | Passeridae    | House sparrow        |
| Columba livia        | Columbidae    | Pigeon               |
| Dicrurus             | Dicruridae    | Black drongo         |
| macrocercus          |               |                      |
|                      |               |                      |
| Butterflies          |               |                      |
| Tirumala limniace    | Nymphalidae   | Blue tiger butterfly |
| Pathysa nomius       | Papilionidae  | Spot Swordtail       |
| Graphium doson       | Papilionidae  | Common Jay           |
| Papilio polymnestor  | Papilionidae  | Blue Mormon          |
| Cepora nerissa       | Pieridae      | Common Gull          |
| Catopsilia pyranthe  | Pieridae      | Mottled Emigrant     |
| Mycalesis perseus    | Nymphalidae   | Common Bushbrown     |
| Castalius rosimon    | Lycaenidae    | Common Pierrot       |
| Sarangesa dasahara   | Hesperiidae   | Common Small Flat    |

# **Photographs**

Common Myna

Common Kingfisher

Oriental Dwarf Kingfisher

Asian koel

Crow pheasant

Black drongo

Blue Tiger Butterfly