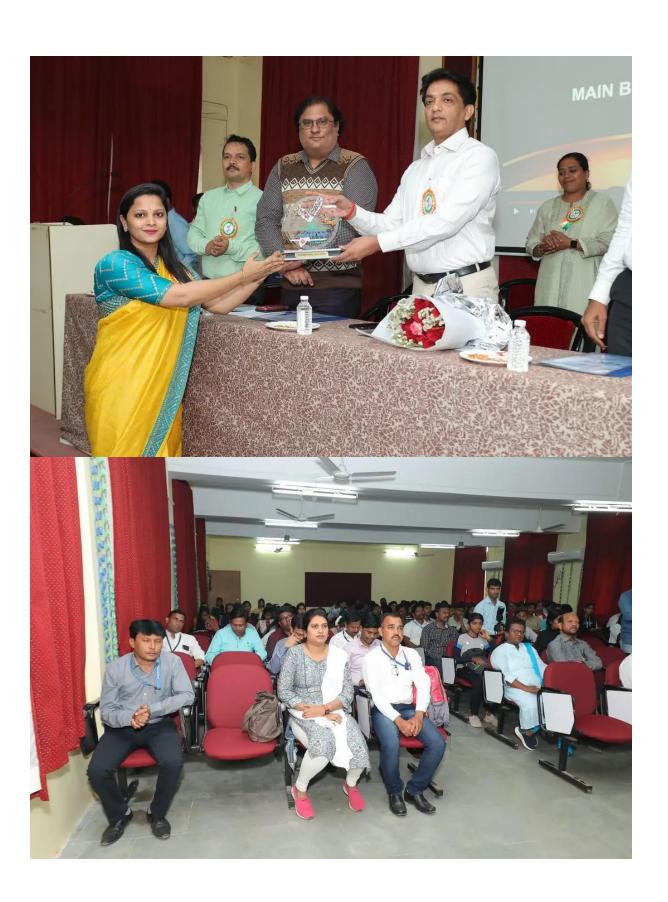

#### NATIONAL VOTER DAY PROGRAMME REPORT

25/01/2023

Raigad District Election Office, Raigad and J. S. M. College, Alibag, Electoral Literacy Club, Department of Lifelong Learning and Extension & National Service Scheme (N.S.S) jointly celebrated 13th National Voters Day on 25th January 2023 at J. S. M. College, Alibag –Raigad. On this occasion J. S. M. College Election Literacy Club, National Service Scheme Department, felicitated and special honor was conferred by District Collector Dr. Yogesh Mhase for successfully carried out voter awareness campaign and did remarkable work in Raigad district. Prof. Sunil Thokle, Nodal Officer of election literacy club of J. S. M. College, Alibag was felicitated by giving a Best Nodal officer certificate &memento. Dr. Yogesh Mhase, Hon. Collector of Raigad district, Hon. Adv. Gautam Patil, Chairman of Janata Shikshan Mandal, Principal Dr. Anil Patil, Upper Collector Hon. Shri Amol Yadav, Deputy Collector Hon. Sneha Ubale, Prantadhikari Dhage, Nodal Officer Sunil Thokle, N. S. S. Program Officer Dr. Pravin Gaikwad, Prof. Himanshu Kulkarni, Prof. Pritam Satupe were present in programme. as well as the college students and volunteers were present for this programme.

# **93वा राष्ट्रीय मतदार दिन जिल्ह्यात साजरा**

■ अलिबाग, (वा.) सरकार आणि प्रशासन यांच्यामार्फत राबविली जाणारी कोणतीही मोहीम लोकसहभाशिवाय यशस्वी होऊ शकत नाही. मतदान नोंदणीचा मागोवा पहिला तर लोकशाहीचे राज्य म्हणून आपण खूप काही साध्य केले आहे. राष्ट्रीय मतदार दिन साजरा करण्याची संधी मिळाली आहे. लोकशाहीने देशाला काय दिले आहे. हे नव्याने सांगण्याची गरज नाही. देशात झालेला विकास हा मतदारराजाने केलेल्या मतदानामुळेच झाला आहे, असे प्रतिपादन रायगडचे नृतन जिल्हाधिकारी डॉ. योगेश म्हसे यांनी केले.

जिल्हा निवडणुक अधिकारी कार्यालय रायगड व जेएसएम कॉलेज अलिबाग यांच्या संयुक्त विद्यमाने १३वा राष्ट्रीय मतदार दिन जनता शिक्षण मंडळाच्या विधी महाविद्यालयातील सभागृहात साजरा करण्यात आला. यावेळी नवमतदार नोंदणी करणाऱ्या संस्था, अधिकारी, कर्मचारी, पत्रकार आणि महाविद्यालयाचा गौरव करण्यात आला. यावेळी जिल्हाधिकारी डॉ. योगेश म्हसे बोलत होते. व्यासपीठावर रायगड जिल्ह्याचे अपर जिल्हाधिकारी अमोल निवडणुक उपजिल्हाधिकारी स्नेहा उबाळे, अलिबाग उपविभागीय अधिकारी प्रशांत ढगे. उपविभागीय अधिकारी अमित शेडगे, जनता शिक्षण मंडळाचे अध्यक्ष ॲड. गौतम पाटील, जेएसएम महाविद्यालयाचे प्राचार्य डॉ. अनिल पाटील, राज्य दिव्यांग कर्मचारी संघटनेचे राज्य अध्यक्ष साईनाथ पवार, जिल्हा विधी सेवा प्राधिकरण सचिव अमोल शिंदे, प्रिझम सामाजिक संस्थेच्या अध्यक्ष तपस्वी