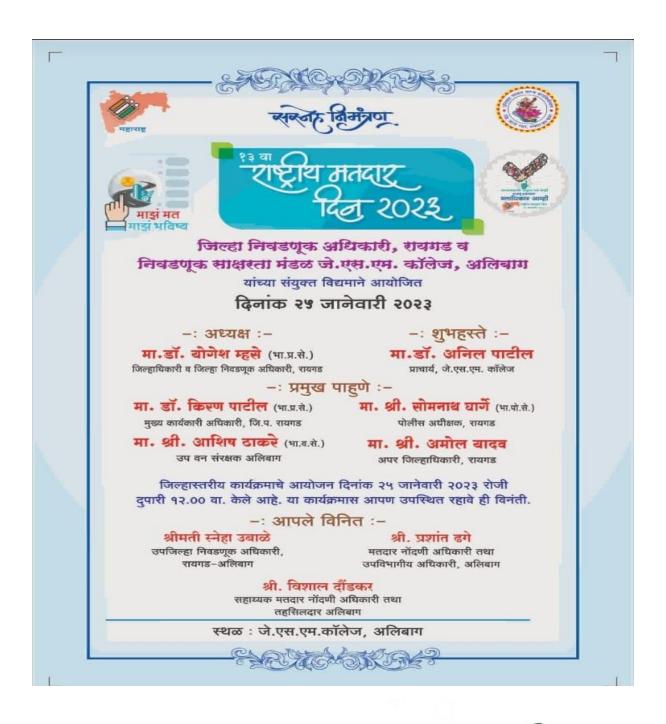

#### NATIONAL VOTER DAY PROGRAMME REPORT

25/01/2023

Raigad District Election Office, Raigad and J. S. M. College, Alibag, Electoral Literacy Club, Department of Lifelong Learning and Extension & National Service Scheme (N.S.S) jointly celebrated 13th National Voters Day on 25th January 2023 at J. S. M. College, Alibag –Raigad. On this occasion J. S. M. College Election Literacy Club, National Service Scheme Department, felicitated and special honor was conferred by District Collector Dr. Yogesh Mhase for successfully carried out voter awareness campaign and did remarkable work in Raigad district. Prof. Sunil Thokle, Nodal Officer of election literacy club of J. S. M. College, Alibag was felicitated by giving a Best Nodal officer certificate &memento. Dr. Yogesh Mhase, Hon. Collector of Raigad district, Hon. Adv. Gautam Patil, Chairman of Janata Shikshan Mandal, Principal Dr. Anil Patil, Upper Collector Hon. Shri Amol Yadav, Deputy Collector Hon. Sneha Ubale, Prantadhikari Dhage, Nodal Officer Sunil Thokle, N. S. S. Program Officer Dr. Pravin Gaikwad, Prof. Himanshu Kulkarni, Prof. Pritam Satupe were present in programme. as well as the college students and volunteers were present for this programme.

Hon. Collector Dr. Yogesh Mhase, Hon. Adv. Gautam Patiland Principal Dr. Anil Patil inaugurated the program. After that, the students who have achieved success in various competitions organized for voter awareness and those who have done remarkable work in the voter awareness campaign were honored and felicitated by the dignitaries. Deputy Collector Hon. Sneha Ubale read out the National Voters' Day pledge. The introduction of the program was given by Prantadhikari Dhage, he explained the importance of National Voters'

Day. After that, Principal Dr. Anil Patil expressed his views in which he said that the role of voters is important for a strong democracy. At the end of speech, he appealed to every citizen to exercise their right to vote. Hon. Collector Dr. Yogesh Mhase informed about the Voter Awareness Campaign. and congratulated to J.S.M College Alibag and other organizations for their remarkable work in the election campaign. the vote of thanks was given by Tehsildar.