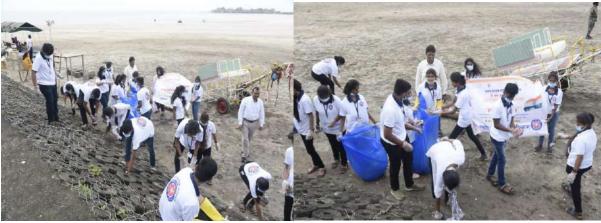

D. L. E. Unit of J. S. M. College, Alibag conducted cleanliness drive at Angre Samadhi

area, Alibag beach and college premises on 10/08/2022 at 10:00 am.

Cleanliness drive started at 10:00 am. The N.S.S. volunteers cleaned the Angre

Samadhi area and then cleaned the college premises and Alibag Beach. On this occasion the

President of Janata Shikshan Mandal Hon. Adv. Gautam Patil, Principal Dr. Anil Patil, N.S.S.

Program Officer. Dr. Pravin Gaikwad, Dr. Minal Patil, Dr. Sunil Anand, Dr. Jayshree Patil,

N. C. C. Captain Dr. Mohsin Khan, Prof. Shweta Patil, Prof. Gauri Lonkar Prof. Sunil

Thokle, Prof. Jayesh Mhatre and other professors, teachers, non-teaching staff, N.S.S.

Volunteers, N.C.C. cadets were present in large numbers.

Adv. Gautam Patil congratulated and appreciated the students for participating in

social activities. College Principal Dr. Anil Patil explained the importance of cleanliness to

the students and urged them to participate in various social activities. Students are asked to

clean their surroundings and premises regularly that can help to everyone to live healthy life.

The program was organized by N.S.S. Program Officer Dr. Pravin Gaikwad, Dr.

Minal Patil and Dr. Sunil Anand under the guidance of Anil Patil.