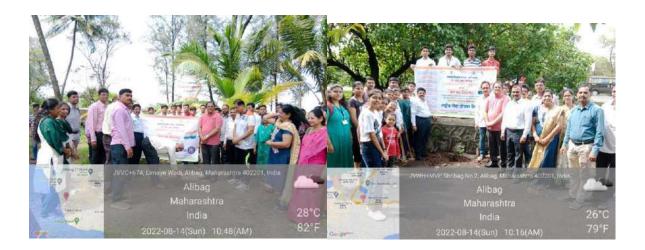

SIGNATURE OF THE PROGRAMMER OFFICER

veryor Malel R. 3.

J. S. M. COLLEGE, ALIBAG –RAIGAD

NATIONAL SERVICE SCHEME (N.S.S.)

**CLEANLINESS DRIVE** 

Date: - 10/08/2022

On the occasion of Amrit Mahotsav of Independence of India N. S. S., N. C. C. and

D. L. E. Unit of J. S. M. College, Alibag conducted cleanliness drive at Angre Samadhi

area, Alibag beach and college premises on 10/08/2022 at 10:00 am.

Cleanliness drive started at 10:00 am. The N.S.S. volunteers cleaned the Angre

Samadhi area and then cleaned the college premises and Alibag Beach. On this occasion the

President of Janata Shikshan Mandal Hon. Adv. Gautam Patil, Principal Dr. Anil Patil, N.S.S.

Program Officer. Dr. Pravin Gaikwad, Dr. Minal Patil, Dr. Sunil Anand, Dr. Jayshree Patil,

N. C. C. Captain Dr. Mohsin Khan, Prof. Shweta Patil, Prof. Gauri Lonkar Prof. Sunil

Thokle, Prof. Jayesh Mhatre and other professors, teachers, non-teaching staff, N.S.S.

Volunteers, N.C.C. cadets were present in large numbers.