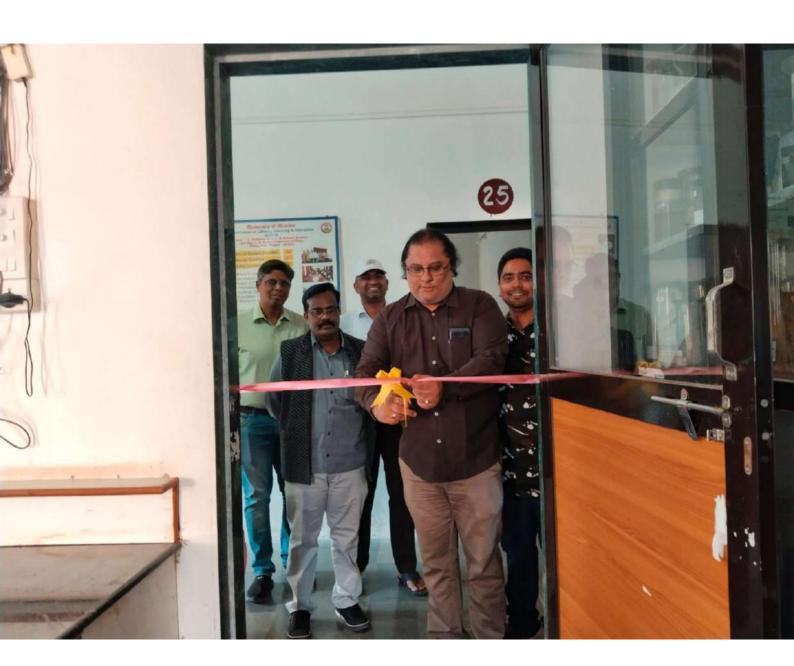

# J. S. M. COLLEGE, ALIBAG –RAIGAD

# **NATIONAL SERVICE SCHEME (NSS)**

Date: 09/08/2022

# **NOTICE**

All the students of J.S.M. College, Alibag are informed that the NSS unit of the college is going to organise on the occasion Azadi ka Amrit Mahotsav, Cleanliness Drive at Angre Samadhi area, Alibag beach and college premises on 10/08/2022 (Saturday) at 10:00 AM. The program will focus on cleaning the Angre Samadhi area, Alibag beach and college premises. So, all the interested students are told to attend the program.

SIGNATURE OF THE PROGRAMMER OFFICER

veryor Malel R. 3.

J. S. M. COLLEGE, ALIBAG –RAIGAD

NATIONAL SERVICE SCHEME (N.S.S.)

**CLEANLINESS DRIVE** 

Date: - 10/08/2022

On the occasion of Amrit Mahotsav of Independence of India N. S. S., N. C. C. and