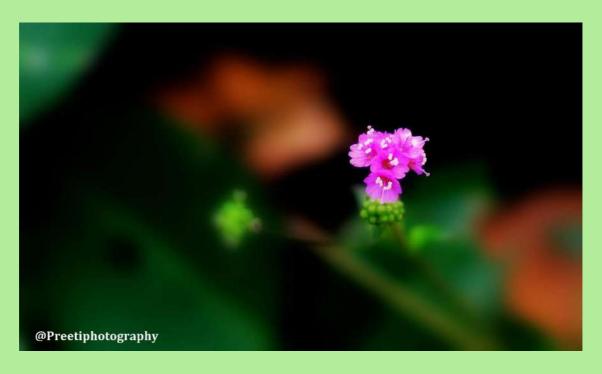

| Botanical Name       | Family         | Common Name          |
|----------------------|----------------|----------------------|
| Heliotropium indicum | Boraginaceae   | Indian heliotrope    |
| Boerhaavia diffusa   | Nyctaginaceae  | Red spiderling       |
| Plumeria pudica      | Apocynaceae    | Fiddle leaf plumeria |
| Hamelia patens       | Rubiaceae      | Firebush             |
| Eichhornia crassipes | Pontederiaceae | Water hyacinth       |