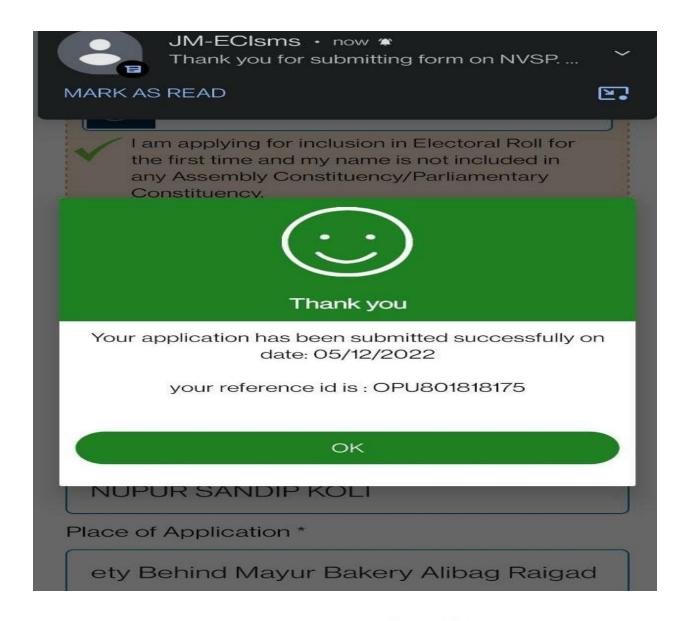

#### नवीन मतदार नोंदणी बाबत महत्वाची सूचना

महाविद्यालयातील सर्व विद्यार्थ्यांना सूचित करण्यात येते की ज्या विद्यार्थ्यांचे 18 वर्षे पूर्ण झाले आहे किंवा 1 जानेवारी 2023 रोजी 18 वर्षे पूर्ण होत आहेत, त्यांनी ऑनलाईन नवीन मतदार नोंदणी करणे आवश्यक आहे. nvsp वेबसाईटवर किंवा Voter helpline app द्वारे मतदार नोंदणी करता येईल. पुढीलप्रमाणे लिंक दिली आहे.

https://www.nvsp.in/

OR

https://play.google.com/store/apps/details?id=com.eci.citizen

वरील लिंक किंवा app द्वारे ऑनलाईन मतदार नोंदणी पूर्ण करून शेवटी reference नंबर किंवा पूर्ण केल्यानंतर आलेला संदर्भ याचा screenshot कादून तो पुढील whatup group वरती send करावा.

https://chat.whatsapp.com/Cijt2evayOAEomlCUaBeL0

वरील नवीन मतदार नोंदणी मोहीम निवडणूक साक्षरता मंडळ , जे एस एम महाविद्यालय अलिबाग आणि निवडणूक विभाग जिल्हाधिकारी कार्यालय अलिबाग, रायगड यांच्या संयुक्त विद्यमाने करण्यात येत आहे. तरी महाविद्यालयातील विध्यार्थ्यांनी मतदार नोंदणी करून सहकार्य करावे