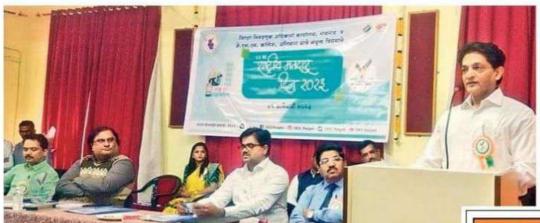

#### NATIONAL VOTER DAY PROGRAMME REPORT

25/01/2023

Raigad District Election Office, Raigad and J. S. M. College, Alibag, Electoral Literacy Club, Department of Lifelong Learning and Extension & National Service Scheme (N.S.S) jointly celebrated 13th National Voters Day on 25th January 2023 at J. S. M. College, Alibag –Raigad. On this occasion J. S. M. College Election Literacy Club, National Service Scheme Department, felicitated and special honor was conferred by District Collector Dr. Yogesh Mhase for successfully carried out voter awareness campaign and did remarkable work in Raigad district. Prof. Sunil Thokle, Nodal Officer of election literacy club of J. S. M. College, Alibag was felicitated by giving a Best Nodal officer certificate &memento. Dr. Yogesh Mhase, Hon. Collector of Raigad district, Hon. Adv. Gautam Patil, Chairman of Janata Shikshan Mandal, Principal Dr. Anil Patil, Upper Collector Hon. Shri Amol Yadav, Deputy Collector Hon. Sneha Ubale, Prantadhikari Dhage, Nodal Officer Sunil Thokle, N. S. S. Program Officer Dr. Pravin Gaikwad, Prof. Himanshu Kulkarni, Prof. Pritam Satupe were present in programme. as well as the college students and volunteers were present for this programme.

Hon. Collector Dr. Yogesh Mhase, Hon. Adv. Gautam Patiland Principal Dr. Anil Patil inaugurated the program. After that, the students who have achieved success in various competitions organized for voter awareness and those who have done remarkable work in the voter awareness campaign were honored and felicitated by the dignitaries. Deputy Collector Hon. Sneha Ubale read out the National Voters' Day pledge. The introduction of the program was given by Prantadhikari Dhage, he explained the importance of National Voters'

Day. After that, Principal Dr. Anil Patil expressed his views in which he said that the role of voters is important for a strong democracy. At the end of speech, he appealed to every citizen to exercise their right to vote. Hon. Collector Dr. Yogesh Mhase informed about the Voter Awareness Campaign. and congratulated to J.S.M College Alibag and other organizations for their remarkable work in the election campaign. the vote of thanks was given by Tehsildar.

# **93वा राष्ट्रीय मतदार दिन जिल्ह्यात साजरा**

■ अलिबाग, (वा.) सरकार आणि प्रशासन यांच्यामार्फत राबविली जाणारी कोणतीही मोहीम लोकसहभाशिवाय यशस्वी होऊ शकत नाही. मतदान नोंदणीचा मागोवा पहिला तर लोकशाहीचे राज्य म्हणून आपण खूप काही साध्य केले आहे. राष्ट्रीय मतदार दिन साजरा करण्याची संधी मिळाली आहे. लोकशाहीने देशाला काय दिले आहे. हे नव्याने सांगण्याची गरज नाही. देशात झालेला विकास हा मतदारराजाने केलेल्या मतदानामुळेच झाला आहे, असे प्रतिपादन रायगडचे नृतन जिल्हाधिकारी डॉ. योगेश म्हसे यांनी केले.

जिल्हा निवडणुक अधिकारी कार्यालय रायगड व जेएसएम कॉलेज अलिबाग यांच्या संयुक्त विद्यमाने १३वा राष्ट्रीय मतदार दिन जनता शिक्षण मंडळाच्या विधी महाविद्यालयातील सभागृहात साजरा करण्यात आला. यावेळी नवमतदार नोंदणी करणाऱ्या संस्था, अधिकारी, कर्मचारी, पत्रकार आणि महाविद्यालयाचा गौरव करण्यात आला. यावेळी जिल्हाधिकारी डॉ. योगेश म्हसे बोलत होते. व्यासपीठावर रायगड जिल्ह्याचे अपर जिल्हाधिकारी अमोल निवडणुक उपजिल्हाधिकारी स्नेहा उबाळे, अलिबाग उपविभागीय अधिकारी प्रशांत ढगे. उपविभागीय अधिकारी अमित शेडगे, जनता शिक्षण मंडळाचे अध्यक्ष ॲड. गौतम पाटील, जेएसएम महाविद्यालयाचे प्राचार्य डॉ. अनिल पाटील, राज्य दिव्यांग कर्मचारी संघटनेचे राज्य अध्यक्ष साईनाथ पवार, जिल्हा विधी सेवा प्राधिकरण सचिव अमोल शिंदे, प्रिझम सामाजिक संस्थेच्या अध्यक्ष तपस्वी