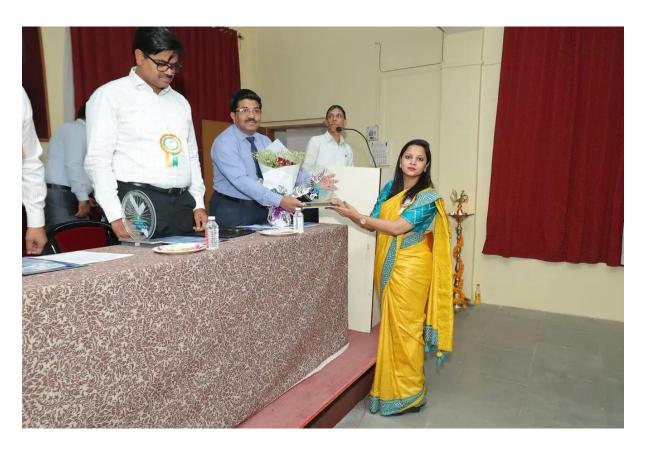

#### NATIONAL VOTER DAY PROGRAMME REPORT

25/01/2023

Raigad District Election Office, Raigad and J. S. M. College, Alibag, Electoral Literacy Club, Department of Lifelong Learning and Extension & National Service Scheme (N.S.S) jointly celebrated 13th National Voters Day on 25th January 2023 at J. S. M. College, Alibag –Raigad. On this occasion J. S. M. College Election Literacy Club, National Service Scheme Department, felicitated and special honor was conferred by District Collector Dr. Yogesh Mhase for successfully carried out voter awareness campaign and did remarkable work in Raigad district. Prof. Sunil Thokle, Nodal Officer of election literacy club of J. S. M. College, Alibag was felicitated by giving a Best Nodal officer certificate &memento. Dr. Yogesh Mhase, Hon. Collector of Raigad district, Hon. Adv. Gautam Patil, Chairman of Janata Shikshan Mandal, Principal Dr. Anil Patil, Upper Collector Hon. Shri Amol Yadav, Deputy Collector Hon. Sneha Ubale, Prantadhikari Dhage, Nodal Officer Sunil Thokle, N. S. S. Program Officer Dr. Pravin Gaikwad, Prof. Himanshu Kulkarni, Prof. Pritam Satupe were present in programme. as well as the college students and volunteers were present for this programme.

Hon. Collector Dr. Yogesh Mhase, Hon. Adv. Gautam Patiland Principal Dr. Anil Patil inaugurated the program. After that, the students who have achieved success in various competitions organized for voter awareness and those who have done remarkable work in the voter awareness campaign were honored and felicitated by the dignitaries. Deputy Collector Hon. Sneha Ubale read out the National Voters' Day pledge. The introduction of the program was given by Prantadhikari Dhage, he explained the importance of National Voters'