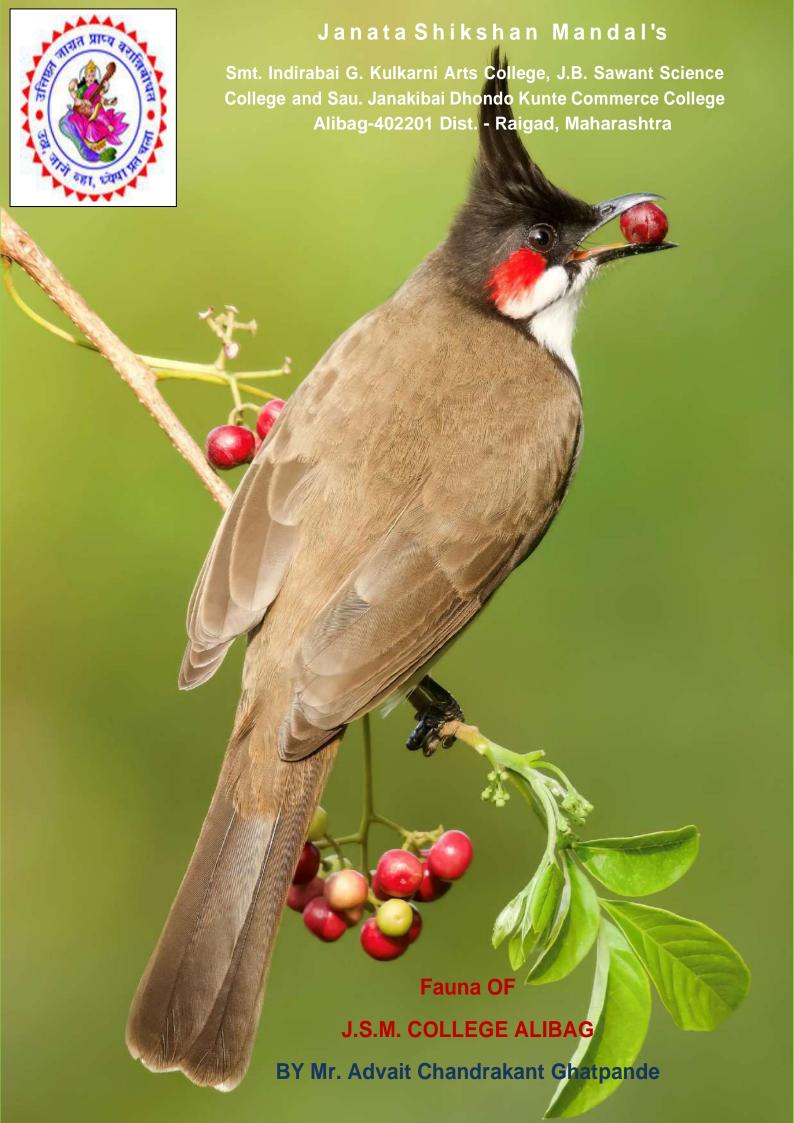

# Fauna of J. S. M. College, Alibag

| Zoological Name      | Family        | <b>Common Name</b>   |
|----------------------|---------------|----------------------|
| Birds                |               |                      |
| Acridotheres tristis | Sturnidae     | Common myna          |
| Corvus splendens     | Corvidae      | Common Crow          |
| Alcedo herculas      | Alcedinidae   | Common Kingfisher    |
| Ceyx erithaca        | Alcedinidae   | Oriental Dwarf       |
|                      |               | Kingfisher           |
| Pycnonotus jocosus   | Pycnonotidae  | Red-whiskered bulbul |
| Psittacula krameri   | Psittaculidae | Rose-ringed parakeet |
| Eudynamys            | Cuculidae     | Asian koel           |
| scolopaceus          |               |                      |
| Centropus sinensis   | Cuculidae     | Crow pheasant        |
| Passer domesticus    | Passeridae    | House sparrow        |
| Columba livia        | Columbidae    | Pigeon               |
| Dicrurus             | Dicruridae    | Black drongo         |
| macrocercus          |               |                      |
|                      |               |                      |
| Butterflies          |               |                      |
| Tirumala limniace    | Nymphalidae   | Blue tiger butterfly |
| Pathysa nomius       | Papilionidae  | Spot Swordtail       |
| Graphium doson       | Papilionidae  | Common Jay           |
| Papilio polymnestor  | Papilionidae  | Blue Mormon          |
| Cepora nerissa       | Pieridae      | Common Gull          |
| Catopsilia pyranthe  | Pieridae      | Mottled Emigrant     |
| Mycalesis perseus    | Nymphalidae   | Common Bushbrown     |
| Castalius rosimon    | Lycaenidae    | Common Pierrot       |
| Sarangesa dasahara   | Hesperiidae   | Common Small Flat    |

# **Photographs**

Common Myna

Common Kingfisher

Oriental Dwarf Kingfisher

Asian koel

Crow pheasant

Black drongo

Blue Tiger Butterfly