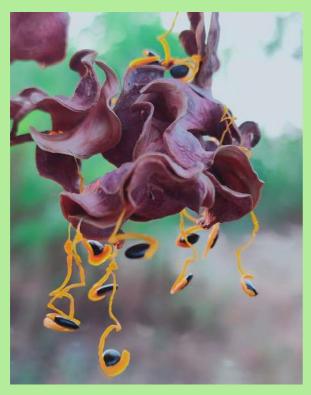

| Botanical Name             | Family        | Common Name             |
|----------------------------|---------------|-------------------------|
| Tridax procumbens          | Asteraceae    | Coat buttons            |
| Phyallanthus hypercifolia  | Euphorbiaceae | Large spotted spurge    |
| Nerium oleander            | Apocynaceae   | Oleander                |
| Physalis minima            | Solanaceae    | Pygmy ground cherry     |
| Ixora coccinea             | Rubiaceae     | Bakali                  |
| Mirabilis jalapa           | Nyctaginaceae | Four o clock plant      |
| Cocos nucifera             | Areacaeae     | Coconut                 |
| Gliricidia sepium          | Fabaceae      | Quickstick              |
| Mangifera indica           | Anacardiaceae | Mango                   |
| Desmodium trifolium        | Fabaceae      | Three flower beggarweed |
| Vernonia cinerea           | Asteraceae    | Bitterleaf              |
| Haplanthodes verticillatus | Acanthaceae   | Spiny bottle brush      |

Euphorbia milii

Acacia auriculiformis

Nerium oleander

Oxalis corniculata

Haplanthodes verticillatus

Commelina benhalensis

Plumeria pudica

Boerhaavia diffusa