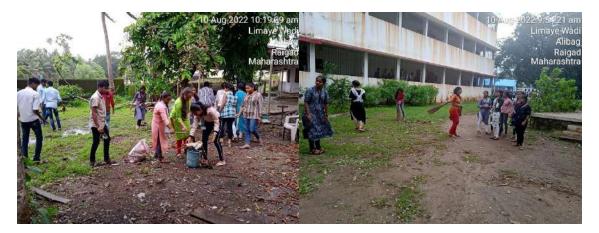

# **NOTICE**

All the students of J.S.M. College, Alibag are informed that the NSS unit of the college is going to organise on the occasion Azadi ka Amrit Mahotsav, Cleanliness Drive at Angre Samadhi area, Alibag beach and college premises on 10/08/2022 (Saturday) at 10:00 AM. The program will focus on cleaning the Angre Samadhi area, Alibag beach and college premises. So, all the interested students are told to attend the program.

SIGNATURE OF THE PROGRAMMER OFFICER

veryor Malel R. 3.

J. S. M. COLLEGE, ALIBAG –RAIGAD

NATIONAL SERVICE SCHEME (N.S.S.)

**CLEANLINESS DRIVE** 

Date: - 10/08/2022

On the occasion of Amrit Mahotsav of Independence of India N. S. S., N. C. C. and

D. L. E. Unit of J. S. M. College, Alibag conducted cleanliness drive at Angre Samadhi

area, Alibag beach and college premises on 10/08/2022 at 10:00 am.

Cleanliness drive started at 10:00 am. The N.S.S. volunteers cleaned the Angre

Samadhi area and then cleaned the college premises and Alibag Beach. On this occasion the

President of Janata Shikshan Mandal Hon. Adv. Gautam Patil, Principal Dr. Anil Patil, N.S.S.

Program Officer. Dr. Pravin Gaikwad, Dr. Minal Patil, Dr. Sunil Anand, Dr. Jayshree Patil,

N. C. C. Captain Dr. Mohsin Khan, Prof. Shweta Patil, Prof. Gauri Lonkar Prof. Sunil

Thokle, Prof. Jayesh Mhatre and other professors, teachers, non-teaching staff, N.S.S.

Volunteers, N.C.C. cadets were present in large numbers.