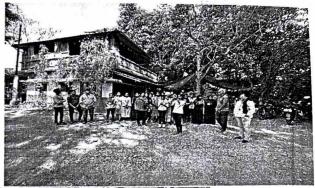

#### NATIONAL VOTER DAY PROGRAMME REPORT

25/01/2023

Raigad District Election Office, Raigad and J. S. M. College, Alibag, Electoral Literacy Club, Department of Lifelong Learning and Extension & National Service Scheme (N.S.S) jointly celebrated 13th National Voters Day on 25th January 2023 at J. S. M. College, Alibag –Raigad. On this occasion J. S. M. College Election Literacy Club, National Service Scheme Department, felicitated and special honor was conferred by District Collector Dr. Yogesh Mhase for successfully carried out voter awareness campaign and did remarkable work in Raigad district. Prof. Sunil Thokle, Nodal Officer of election literacy club of J. S. M. College, Alibag was felicitated by giving a Best Nodal officer certificate &memento. Dr. Yogesh Mhase, Hon. Collector of Raigad district, Hon. Adv. Gautam Patil, Chairman of Janata Shikshan Mandal, Principal Dr. Anil Patil, Upper Collector Hon. Shri Amol Yadav, Deputy Collector Hon. Sneha Ubale, Prantadhikari Dhage, Nodal Officer Sunil Thokle, N. S. S. Program Officer Dr. Pravin Gaikwad, Prof. Himanshu Kulkarni, Prof. Pritam Satupe were present in programme. as well as the college students and volunteers were present for this programme.

Hon. Collector Dr. Yogesh Mhase, Hon. Adv. Gautam Patiland Principal Dr. Anil Patil inaugurated the program. After that, the students who have achieved success in various competitions organized for voter awareness and those who have done remarkable work in the voter awareness campaign were honored and felicitated by the dignitaries. Deputy Collector Hon. Sneha Ubale read out the National Voters' Day pledge. The introduction of the program was given by Prantadhikari Dhage, he explained the importance of National Voters'

Day. After that, Principal Dr. Anil Patil expressed his views in which he said that the role of voters is important for a strong democracy. At the end of speech, he appealed to every citizen to exercise their right to vote. Hon. Collector Dr. Yogesh Mhase informed about the Voter Awareness Campaign. and congratulated to J.S.M College Alibag and other organizations for their remarkable work in the election campaign. the vote of thanks was given by Tehsildar.