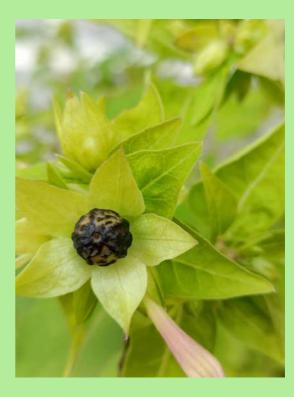

# FLORA OF J.S.M. COLLEGE ALIBAG

| Botanical Name         | Family        | Common Name            |
|------------------------|---------------|------------------------|
| Catharanthus roseus    | Apocynaceae   | Periwinkle             |
| Codiaeum variegatum    | Euphorbiaceae | Croton                 |
| Oxalis corniculata     | Oxalidaceae   | Creeping<br>woodsorrel |
| Phyllanthus niruri     | Phyllantaceae | Stone breaker          |
| Amaranthus             | Amaranthaceae | Pigweed                |
| Eclipta alba           | Asteraceae    | Bhringraj              |
| Euphorbia hirta        | Euphorbiaceae | Asthama weed           |
| Alternanthera sessilis | Amaranthaceae | Dwarf copper leaf      |
| Cyandon dactylon       | Poaceae       | Durva                  |
| Embelia sp             | Myrsinaceae   | Scutch grass           |
| Mollugo sp             | Molluginaceae | Carpet weed            |
| Duranta                | Verbanaceae   | Golden dewdrop         |