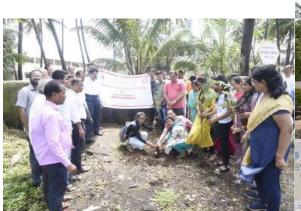

# **NATIONAL SERVICE SCHEME (NSS)**

Date: 09/08/2022

# **NOTICE**

All the students of J.S.M. College, Alibag are informed that the NSS unit of the college is going to organise on the occasion Azadi ka Amrit Mahotsav, Cleanliness Drive at Angre Samadhi area, Alibag beach and college premises on 10/08/2022 (Saturday) at 10:00 AM. The program will focus on cleaning the Angre Samadhi area, Alibag beach and college premises. So, all the interested students are told to attend the program.

SIGNATURE OF THE PROGRAMMER OFFICER

veryor Malel R. 3.

J. S. M. COLLEGE, ALIBAG –RAIGAD

NATIONAL SERVICE SCHEME (N.S.S.)

**CLEANLINESS DRIVE** 

Date: - 10/08/2022

On the occasion of Amrit Mahotsav of Independence of India N. S. S., N. C. C. and

D. L. E. Unit of J. S. M. College, Alibag conducted cleanliness drive at Angre Samadhi

area, Alibag beach and college premises on 10/08/2022 at 10:00 am.

Cleanliness drive started at 10:00 am. The N.S.S. volunteers cleaned the Angre

Samadhi area and then cleaned the college premises and Alibag Beach. On this occasion the

President of Janata Shikshan Mandal Hon. Adv. Gautam Patil, Principal Dr. Anil Patil, N.S.S.

Program Officer. Dr. Pravin Gaikwad, Dr. Minal Patil, Dr. Sunil Anand, Dr. Jayshree Patil,

N. C. C. Captain Dr. Mohsin Khan, Prof. Shweta Patil, Prof. Gauri Lonkar Prof. Sunil

Thokle, Prof. Jayesh Mhatre and other professors, teachers, non-teaching staff, N.S.S.

Volunteers, N.C.C. cadets were present in large numbers.