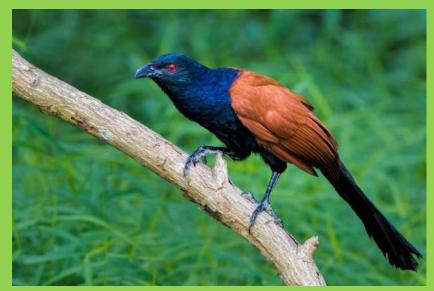

# Fauna of J. S. M. College, Alibag

| Zoological Name      | Family        | <b>Common Name</b>   |
|----------------------|---------------|----------------------|
| Birds                |               |                      |
| Acridotheres tristis | Sturnidae     | Common myna          |
| Corvus splendens     | Corvidae      | Common Crow          |
| Alcedo herculas      | Alcedinidae   | Common Kingfisher    |
| Ceyx erithaca        | Alcedinidae   | Oriental Dwarf       |
|                      |               | Kingfisher           |
| Pycnonotus jocosus   | Pycnonotidae  | Red-whiskered bulbul |
| Psittacula krameri   | Psittaculidae | Rose-ringed parakeet |
| Eudynamys            | Cuculidae     | Asian koel           |
| scolopaceus          |               |                      |
| Centropus sinensis   | Cuculidae     | Crow pheasant        |
| Passer domesticus    | Passeridae    | House sparrow        |
| Columba livia        | Columbidae    | Pigeon               |
| Dicrurus             | Dicruridae    | Black drongo         |
| macrocercus          |               |                      |
|                      |               |                      |
| Butterflies          |               |                      |
| Tirumala limniace    | Nymphalidae   | Blue tiger butterfly |
| Pathysa nomius       | Papilionidae  | Spot Swordtail       |
| Graphium doson       | Papilionidae  | Common Jay           |
| Papilio polymnestor  | Papilionidae  | Blue Mormon          |
| Cepora nerissa       | Pieridae      | Common Gull          |
| Catopsilia pyranthe  | Pieridae      | Mottled Emigrant     |
| Mycalesis perseus    | Nymphalidae   | Common Bushbrown     |
| Castalius rosimon    | Lycaenidae    | Common Pierrot       |
| Sarangesa dasahara   | Hesperiidae   | Common Small Flat    |

# **Photographs**

Common Myna

Common Kingfisher

Oriental Dwarf Kingfisher

Asian koel

Crow pheasant

Black drongo

Blue Tiger Butterfly