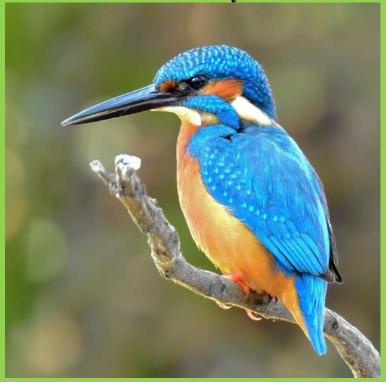

# Fauna of J. S. M. College, Alibag

| Zoological Name      | Family        | <b>Common Name</b>   |
|----------------------|---------------|----------------------|
| Birds                |               |                      |
| Acridotheres tristis | Sturnidae     | Common myna          |
| Corvus splendens     | Corvidae      | Common Crow          |
| Alcedo herculas      | Alcedinidae   | Common Kingfisher    |
| Ceyx erithaca        | Alcedinidae   | Oriental Dwarf       |
|                      |               | Kingfisher           |
| Pycnonotus jocosus   | Pycnonotidae  | Red-whiskered bulbul |
| Psittacula krameri   | Psittaculidae | Rose-ringed parakeet |
| Eudynamys            | Cuculidae     | Asian koel           |
| scolopaceus          |               |                      |
| Centropus sinensis   | Cuculidae     | Crow pheasant        |
| Passer domesticus    | Passeridae    | House sparrow        |
| Columba livia        | Columbidae    | Pigeon               |
| Dicrurus             | Dicruridae    | Black drongo         |
| macrocercus          |               |                      |
|                      |               |                      |
| Butterflies          |               |                      |
| Tirumala limniace    | Nymphalidae   | Blue tiger butterfly |
| Pathysa nomius       | Papilionidae  | Spot Swordtail       |
| Graphium doson       | Papilionidae  | Common Jay           |
| Papilio polymnestor  | Papilionidae  | Blue Mormon          |
| Cepora nerissa       | Pieridae      | Common Gull          |
| Catopsilia pyranthe  | Pieridae      | Mottled Emigrant     |
| Mycalesis perseus    | Nymphalidae   | Common Bushbrown     |
| Castalius rosimon    | Lycaenidae    | Common Pierrot       |
| Sarangesa dasahara   | Hesperiidae   | Common Small Flat    |

# **Photographs**

Common Myna

Common Kingfisher

Oriental Dwarf Kingfisher

Asian koel

Crow pheasant

Black drongo

Blue Tiger Butterfly