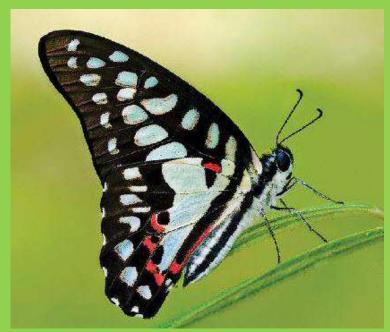

# Fauna of J. S. M. College, Alibag

| Zoological Name      | Family        | <b>Common Name</b>   |
|----------------------|---------------|----------------------|
| Birds                |               |                      |
| Acridotheres tristis | Sturnidae     | Common myna          |
| Corvus splendens     | Corvidae      | Common Crow          |
| Alcedo herculas      | Alcedinidae   | Common Kingfisher    |
| Ceyx erithaca        | Alcedinidae   | Oriental Dwarf       |
|                      |               | Kingfisher           |
| Pycnonotus jocosus   | Pycnonotidae  | Red-whiskered bulbul |
| Psittacula krameri   | Psittaculidae | Rose-ringed parakeet |
| Eudynamys            | Cuculidae     | Asian koel           |
| scolopaceus          |               |                      |
| Centropus sinensis   | Cuculidae     | Crow pheasant        |
| Passer domesticus    | Passeridae    | House sparrow        |
| Columba livia        | Columbidae    | Pigeon               |
| Dicrurus             | Dicruridae    | Black drongo         |
| macrocercus          |               |                      |
|                      |               |                      |
| Butterflies          |               |                      |
| Tirumala limniace    | Nymphalidae   | Blue tiger butterfly |
| Pathysa nomius       | Papilionidae  | Spot Swordtail       |
| Graphium doson       | Papilionidae  | Common Jay           |
| Papilio polymnestor  | Papilionidae  | Blue Mormon          |
| Cepora nerissa       | Pieridae      | Common Gull          |
| Catopsilia pyranthe  | Pieridae      | Mottled Emigrant     |
| Mycalesis perseus    | Nymphalidae   | Common Bushbrown     |
| Castalius rosimon    | Lycaenidae    | Common Pierrot       |
| Sarangesa dasahara   | Hesperiidae   | Common Small Flat    |

# **Photographs**

Common Myna

Common Kingfisher

Oriental Dwarf Kingfisher

Asian koel

Crow pheasant

Black drongo

Blue Tiger Butterfly