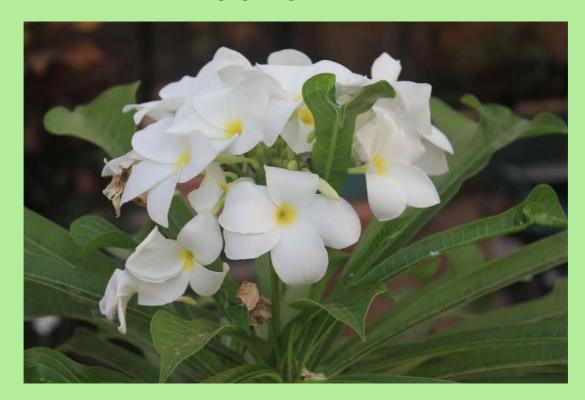

| Botanical Name         | Family        | Common Name          |
|------------------------|---------------|----------------------|
| Plumeria obtusa        | Apocynaceae   | White frangipani     |
| Trema orientale        | Cannabaceae   | Indian charcoal tree |
| Auraucaria             | Nyctaginaceae | Paper flower         |
| Morinda citrifolia     | Rubiaceae     | Indian Noni          |
| Samanea saman          | Fabaceae      | Rain tree            |
| Morus alba             | Moraceae      | Silkworm mulberry    |
| Hibiscus rosasinesis   | Malvaceae     | China rose           |
| Callistemon sp         | Myrtaceae     | Bottle brush         |
| Ficus retusa           | Moraceae      | Chinese banyan       |
| Commelina benhalensis  | Commelinaceae | Wandering jew        |
| Paperomia rotundifolia | Piperaceae    | Jade Necklace        |