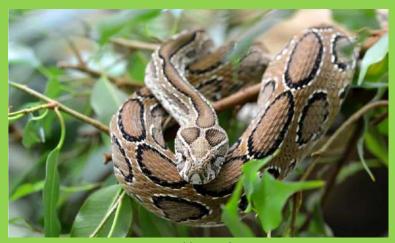

| Zoological Name    | Family            | Common Name          |
|--------------------|-------------------|----------------------|
| Naja naja          | Elapidae          | Cobra                |
| Daboia russelii    | Viperidae         | Russell's viper      |
| Annelids           |                   |                      |
| Pheretima posthuma | Megascolecidae    | Earthworm            |
| Scolopendra        | Scolopendridae    | Centipede            |
| hardwickei         |                   |                      |
| Orthomorpha        | Paradoxosomatidae | Millipede            |
| coarctata          |                   |                      |
| N. da va va a la   |                   |                      |
| Mammals            | Folislaa          | Cat                  |
| Felis catus        | Felidae           | Cat                  |
| Canis familiaris   | Canidae           | Dog                  |
| Urva edwardsii     | Herpestidae       | Indian grey Mongoose |
| Rattus norvegicus  | Muridae           | Brown Rat            |