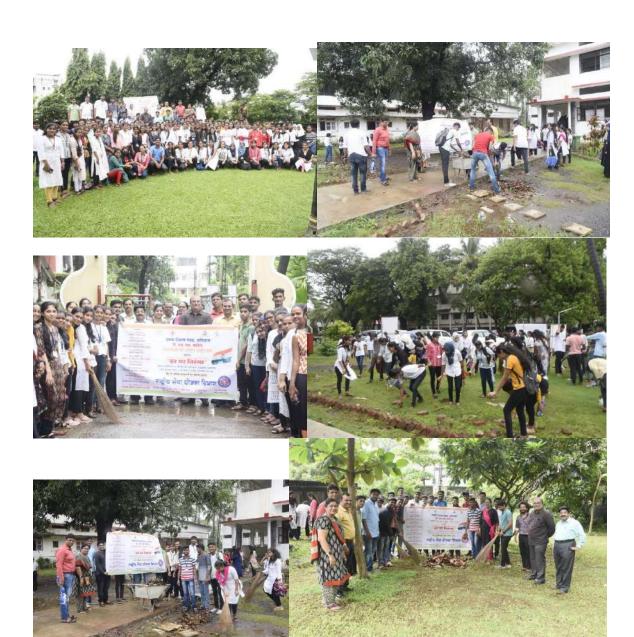

# **NOTICE**

All the students of J.S.M. College, Alibag are informed that the NSS unit of the college is going to organise on the occasion Azadi ka Amrit Mahotsav, Cleanliness Drive at Angre Samadhi area, Alibag beach and college premises on 10/08/2022 (Saturday) at 10:00 AM. The program will focus on cleaning the Angre Samadhi area, Alibag beach and college premises. So, all the interested students are told to attend the program.

SIGNATURE OF THE PROGRAMMER OFFICER

veryor Malel R. 3.

J. S. M. COLLEGE, ALIBAG –RAIGAD

NATIONAL SERVICE SCHEME (N.S.S.)

**CLEANLINESS DRIVE** 

Date: - 10/08/2022

On the occasion of Amrit Mahotsav of Independence of India N. S. S., N. C. C. and

D. L. E. Unit of J. S. M. College, Alibag conducted cleanliness drive at Angre Samadhi

area, Alibag beach and college premises on 10/08/2022 at 10:00 am.

Cleanliness drive started at 10:00 am. The N.S.S. volunteers cleaned the Angre

Samadhi area and then cleaned the college premises and Alibag Beach. On this occasion the

President of Janata Shikshan Mandal Hon. Adv. Gautam Patil, Principal Dr. Anil Patil, N.S.S.

Program Officer. Dr. Pravin Gaikwad, Dr. Minal Patil, Dr. Sunil Anand, Dr. Jayshree Patil,

N. C. C. Captain Dr. Mohsin Khan, Prof. Shweta Patil, Prof. Gauri Lonkar Prof. Sunil

Thokle, Prof. Jayesh Mhatre and other professors, teachers, non-teaching staff, N.S.S.

Volunteers, N.C.C. cadets were present in large numbers.

Adv. Gautam Patil congratulated and appreciated the students for participating in

social activities. College Principal Dr. Anil Patil explained the importance of cleanliness to

the students and urged them to participate in various social activities. Students are asked to

clean their surroundings and premises regularly that can help to everyone to live healthy life.

The program was organized by N.S.S. Program Officer Dr. Pravin Gaikwad, Dr.

Minal Patil and Dr. Sunil Anand under the guidance of Anil Patil.