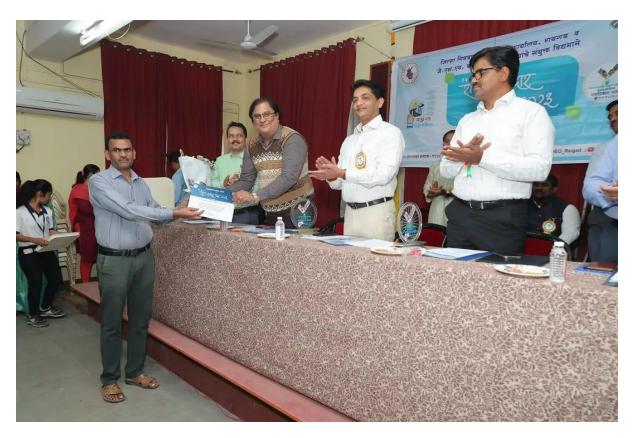

#### NATIONAL VOTER DAY PROGRAMME REPORT

25/01/2023

Raigad District Election Office, Raigad and J. S. M. College, Alibag, Electoral Literacy Club, Department of Lifelong Learning and Extension & National Service Scheme (N.S.S) jointly celebrated 13th National Voters Day on 25th January 2023 at J. S. M. College, Alibag –Raigad. On this occasion J. S. M. College Election Literacy Club, National Service Scheme Department, felicitated and special honor was conferred by District Collector Dr. Yogesh Mhase for successfully carried out voter awareness campaign and did remarkable work in Raigad district. Prof. Sunil Thokle, Nodal Officer of election literacy club of J. S. M. College, Alibag was felicitated by giving a Best Nodal officer certificate &memento. Dr. Yogesh Mhase, Hon. Collector of Raigad district, Hon. Adv. Gautam Patil, Chairman of Janata Shikshan Mandal, Principal Dr. Anil Patil, Upper Collector Hon. Shri Amol Yadav, Deputy Collector Hon. Sneha Ubale, Prantadhikari Dhage, Nodal Officer Sunil Thokle, N. S. S. Program Officer Dr. Pravin Gaikwad, Prof. Himanshu Kulkarni, Prof. Pritam Satupe were present in programme. as well as the college students and volunteers were present for this programme.

Hon. Collector Dr. Yogesh Mhase, Hon. Adv. Gautam Patiland Principal Dr. Anil Patil inaugurated the program. After that, the students who have achieved success in various competitions organized for voter awareness and those who have done remarkable work in the voter awareness campaign were honored and felicitated by the dignitaries. Deputy Collector Hon. Sneha Ubale read out the National Voters' Day pledge. The introduction of the program was given by Prantadhikari Dhage, he explained the importance of National Voters'

Day. After that, Principal Dr. Anil Patil expressed his views in which he said that the role of voters is important for a strong democracy. At the end of speech, he appealed to every citizen to exercise their right to vote. Hon. Collector Dr. Yogesh Mhase informed about the Voter Awareness Campaign. and congratulated to J.S.M College Alibag and other organizations for their remarkable work in the election campaign. the vote of thanks was given by Tehsildar.