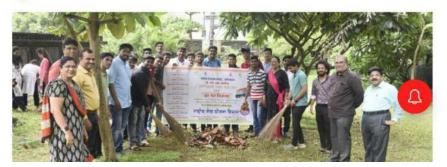

#### TEACHER'S ACTIVITY REPORT 2022 - 2023

DEPARTMENT/ COMMITTEE: N.S.S. IQAC ACTIVITY No:

| NAME OF THE ACTIVITY: CLEANLINESS DRIVE |                                                      |                            |                |  |
|-----------------------------------------|------------------------------------------------------|----------------------------|----------------|--|
| DATE                                    | FACULTY                                              | DEPARTMENT/COMMITTEE       | COORDINATOR    |  |
|                                         |                                                      |                            | NAME           |  |
| 10/08/2022                              | ALL                                                  | N.S.S. UNIT, J.S.M. COLLGE | DR. P.B.       |  |
|                                         |                                                      | ALIBAG                     | GAIKWAD        |  |
|                                         |                                                      |                            |                |  |
| TIME                                    | VENUE                                                | NUMBER OF PARTICIPANTS     | NATURE:        |  |
|                                         |                                                      |                            | Outdoor/Indoor |  |
| 10:00 AM TO 2:00 PM                     | ANGRE                                                | Male: 11 +Female: 83 = 94  | OUTDOOR        |  |
|                                         | SAMADHI                                              | SAMADHI                    |                |  |
|                                         | AREA,                                                | AREA,                      |                |  |
|                                         | J.S.M                                                | J.S.M                      |                |  |
|                                         | COLLEGE                                              | COLLEGE                    |                |  |
|                                         | CAMPUS                                               |                            |                |  |
|                                         |                                                      | Faculty members:           | 05             |  |
| SUPPORT/ASSISTANCE:                     | N.C.C. OFFICER DR. MOHSIN KHAN,                      |                            |                |  |
|                                         | NSS PO. DR. MINAL PATIL, DR. SUNIL ANAND, MRS. GAURI |                            |                |  |
|                                         | LONKAR, DR, JAYSHREE PATIL, PROF. SHWETA PATIL       |                            |                |  |

BRIEF INFORMATION ABOUT THE ACTIVITY (CRITERION NO.):-

| TOPIC/SUBJECT | CLEANLINESS DRIVE AT ANGRE SAMADHI AREA AND J.S.M.   |
|---------------|------------------------------------------------------|
| OF THE        | COLLEGE CAMPUS                                       |
| ACTIVITY      |                                                      |
| OBJECTIVES    | TO CREATE AWARENESS ABOUT CLEANLINESS BY KEEPING THE |
|               | SURROUNDING CLEAN AMONG THE CITIZENS AND STUDENTS.   |
| METHODOLOGY   | BY INSTRUCTING THE STUDENTS TO COLLECT PLASTICS,     |
|               | GARBAGE, PLASTIC BAGS, BOTTLES FROM THE LOCAL        |
|               | HISTORICAL SITES AND HANDING IT OVER TO THE          |
|               | MUNICIPALITY FOR RECYCLING.                          |
|               |                                                      |
| OUTCOMES      | STUDENTS COLLECTED GARBAGE AND PLASTICS FROM THE     |
|               | ANGRE SAMADHI AREA AND COLLEGE CAMPUS AND HANDED IT  |
|               | OVER TO THE MUNICIPALITY FOR RECYCLING.              |
|               |                                                      |

SIGNATURE OF THE
PROGRAMMER OFFICER
Programme Officer,
National Service Scheme.
J. S. M. College, Alibag.
Raigad - 402 201