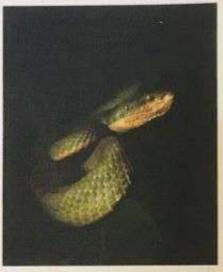

| Zoological Name    | Family            | Common Name          |
|--------------------|-------------------|----------------------|
| Naja naja          | Elapidae          | Cobra                |
| Daboia russelii    | Viperidae         | Russell's viper      |
| Annelids           |                   |                      |
| Pheretima posthuma | Megascolecidae    | Earthworm            |
| Scolopendra        | Scolopendridae    | Centipede            |
| hardwickei         |                   |                      |
| Orthomorpha        | Paradoxosomatidae | Millipede            |
| coarctata          |                   |                      |
| N. da va va a la   |                   |                      |
| Mammals            | Folislaa          | Cat                  |
| Felis catus        | Felidae           | Cat                  |
| Canis familiaris   | Canidae           | Dog                  |
| Urva edwardsii     | Herpestidae       | Indian grey Mongoose |
| Rattus norvegicus  | Muridae           | Brown Rat            |

Common Jay

Catopsilia pyranthe

Grass Spider

Carpenter Ant

Silver Fish

Indian Chameleon

Rusells Viper

Indian Cobra