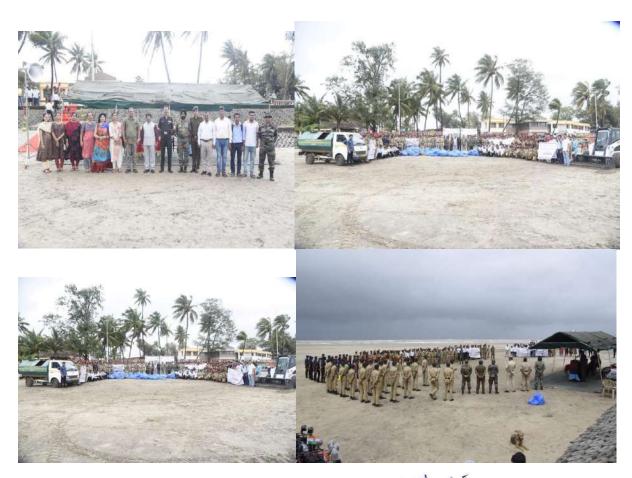

# **NOTICE**

All the students of J.S.M. College, Alibag are informed that the NSS unit of the college is going to organise on the occasion Azadi ka Amrit Mahotsav, Cleanliness Drive at Angre Samadhi area, Alibag beach and college premises on 10/08/2022 (Saturday) at 10:00 AM. The program will focus on cleaning the Angre Samadhi area, Alibag beach and college premises. So, all the interested students are told to attend the program.

SIGNATURE OF THE PROGRAMMER OFFICER

veryor Malel R. 3.

J. S. M. COLLEGE, ALIBAG –RAIGAD

NATIONAL SERVICE SCHEME (N.S.S.)

**CLEANLINESS DRIVE** 

Date: - 10/08/2022

On the occasion of Amrit Mahotsav of Independence of India N. S. S., N. C. C. and

D. L. E. Unit of J. S. M. College, Alibag conducted cleanliness drive at Angre Samadhi

area, Alibag beach and college premises on 10/08/2022 at 10:00 am.

Cleanliness drive started at 10:00 am. The N.S.S. volunteers cleaned the Angre

Samadhi area and then cleaned the college premises and Alibag Beach. On this occasion the

President of Janata Shikshan Mandal Hon. Adv. Gautam Patil, Principal Dr. Anil Patil, N.S.S.

Program Officer. Dr. Pravin Gaikwad, Dr. Minal Patil, Dr. Sunil Anand, Dr. Jayshree Patil,

N. C. C. Captain Dr. Mohsin Khan, Prof. Shweta Patil, Prof. Gauri Lonkar Prof. Sunil

Thokle, Prof. Jayesh Mhatre and other professors, teachers, non-teaching staff, N.S.S.

Volunteers, N.C.C. cadets were present in large numbers.

Adv. Gautam Patil congratulated and appreciated the students for participating in

social activities. College Principal Dr. Anil Patil explained the importance of cleanliness to

the students and urged them to participate in various social activities. Students are asked to

clean their surroundings and premises regularly that can help to everyone to live healthy life.

The program was organized by N.S.S. Program Officer Dr. Pravin Gaikwad, Dr.

Minal Patil and Dr. Sunil Anand under the guidance of Anil Patil.