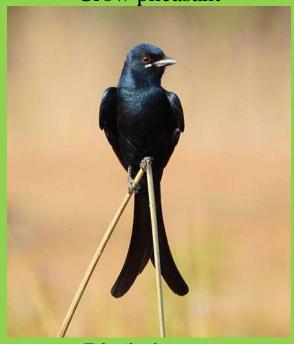

# Fauna of J. S. M. College, Alibag

| Zoological Name      | Family        | <b>Common Name</b>   |
|----------------------|---------------|----------------------|
| Birds                |               |                      |
| Acridotheres tristis | Sturnidae     | Common myna          |
| Corvus splendens     | Corvidae      | Common Crow          |
| Alcedo herculas      | Alcedinidae   | Common Kingfisher    |
| Ceyx erithaca        | Alcedinidae   | Oriental Dwarf       |
|                      |               | Kingfisher           |
| Pycnonotus jocosus   | Pycnonotidae  | Red-whiskered bulbul |
| Psittacula krameri   | Psittaculidae | Rose-ringed parakeet |
| Eudynamys            | Cuculidae     | Asian koel           |
| scolopaceus          |               |                      |
| Centropus sinensis   | Cuculidae     | Crow pheasant        |
| Passer domesticus    | Passeridae    | House sparrow        |
| Columba livia        | Columbidae    | Pigeon               |
| Dicrurus             | Dicruridae    | Black drongo         |
| macrocercus          |               |                      |
|                      |               |                      |
| Butterflies          |               |                      |
| Tirumala limniace    | Nymphalidae   | Blue tiger butterfly |
| Pathysa nomius       | Papilionidae  | Spot Swordtail       |
| Graphium doson       | Papilionidae  | Common Jay           |
| Papilio polymnestor  | Papilionidae  | Blue Mormon          |
| Cepora nerissa       | Pieridae      | Common Gull          |
| Catopsilia pyranthe  | Pieridae      | Mottled Emigrant     |
| Mycalesis perseus    | Nymphalidae   | Common Bushbrown     |
| Castalius rosimon    | Lycaenidae    | Common Pierrot       |
| Sarangesa dasahara   | Hesperiidae   | Common Small Flat    |

# **Photographs**

Common Myna

Common Kingfisher

Oriental Dwarf Kingfisher

Asian koel

Crow pheasant

Black drongo

Blue Tiger Butterfly