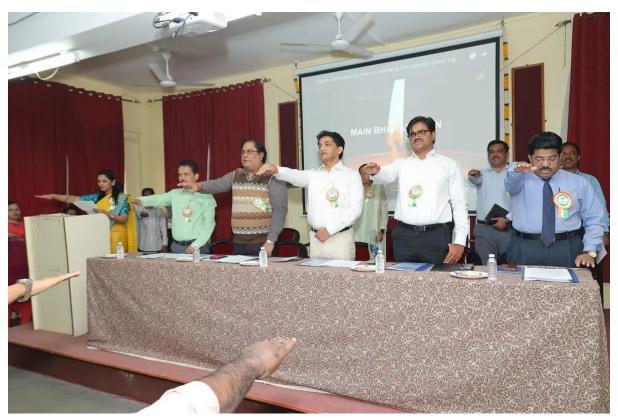

Hon. Collector Dr. Yogesh Mhase, Hon. Adv. Gautam Patiland Principal Dr. Anil Patil inaugurated the program. After that, the students who have achieved success in various competitions organized for voter awareness and those who have done remarkable work in the voter awareness campaign were honored and felicitated by the dignitaries. Deputy Collector Hon. Sneha Ubale read out the National Voters' Day pledge. The introduction of the program was given by Prantadhikari Dhage, he explained the importance of National Voters'