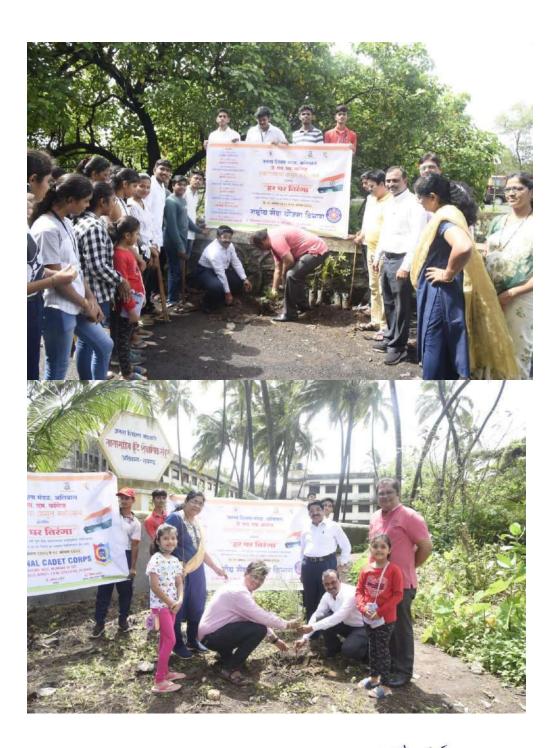

# **NATIONAL SERVICE SCHEME (NSS)**

Date: 09/08/2022

# **NOTICE**

All the students of J.S.M. College, Alibag are informed that the NSS unit of the college is going to organise on the occasion Azadi ka Amrit Mahotsav, Cleanliness Drive at Angre Samadhi area, Alibag beach and college premises on 10/08/2022 (Saturday) at 10:00 AM. The program will focus on cleaning the Angre Samadhi area, Alibag beach and college premises. So, all the interested students are told to attend the program.

SIGNATURE OF THE PROGRAMMER OFFICER

veryor Malel R. 3.

J. S. M. COLLEGE, ALIBAG –RAIGAD

NATIONAL SERVICE SCHEME (N.S.S.)

**CLEANLINESS DRIVE** 

Date: - 10/08/2022

On the occasion of Amrit Mahotsav of Independence of India N. S. S., N. C. C. and

D. L. E. Unit of J. S. M. College, Alibag conducted cleanliness drive at Angre Samadhi

area, Alibag beach and college premises on 10/08/2022 at 10:00 am.

Cleanliness drive started at 10:00 am. The N.S.S. volunteers cleaned the Angre

Samadhi area and then cleaned the college premises and Alibag Beach. On this occasion the

President of Janata Shikshan Mandal Hon. Adv. Gautam Patil, Principal Dr. Anil Patil, N.S.S.

Program Officer. Dr. Pravin Gaikwad, Dr. Minal Patil, Dr. Sunil Anand, Dr. Jayshree Patil,

N. C. C. Captain Dr. Mohsin Khan, Prof. Shweta Patil, Prof. Gauri Lonkar Prof. Sunil

Thokle, Prof. Jayesh Mhatre and other professors, teachers, non-teaching staff, N.S.S.

Volunteers, N.C.C. cadets were present in large numbers.

Adv. Gautam Patil congratulated and appreciated the students for participating in

social activities. College Principal Dr. Anil Patil explained the importance of cleanliness to

the students and urged them to participate in various social activities. Students are asked to

clean their surroundings and premises regularly that can help to everyone to live healthy life.

The program was organized by N.S.S. Program Officer Dr. Pravin Gaikwad, Dr.

Minal Patil and Dr. Sunil Anand under the guidance of Anil Patil.