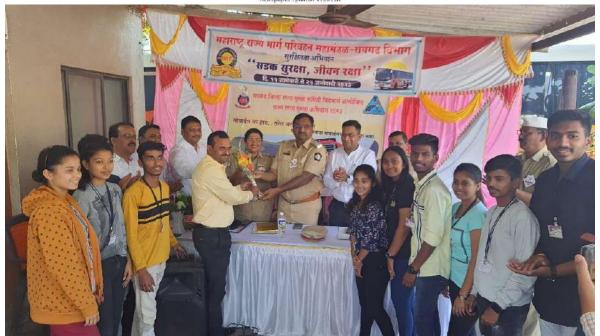

#### NATIONAL VOTER DAY PROGRAMME REPORT

25/01/2023

Raigad District Election Office, Raigad and J. S. M. College, Alibag, Electoral Literacy Club, Department of Lifelong Learning and Extension & National Service Scheme (N.S.S) jointly celebrated 13th National Voters Day on 25th January 2023 at J. S. M. College, Alibag –Raigad. On this occasion J. S. M. College Election Literacy Club, National Service Scheme Department, felicitated and special honor was conferred by District Collector Dr. Yogesh Mhase for successfully carried out voter awareness campaign and did remarkable work in Raigad district. Prof. Sunil Thokle, Nodal Officer of election literacy club of J. S. M. College, Alibag was felicitated by giving a Best Nodal officer certificate &memento. Dr. Yogesh Mhase, Hon. Collector of Raigad district, Hon. Adv. Gautam Patil, Chairman of Janata Shikshan Mandal, Principal Dr. Anil Patil, Upper Collector Hon. Shri Amol Yadav, Deputy Collector Hon. Sneha Ubale, Prantadhikari Dhage, Nodal Officer Sunil Thokle, N. S. S. Program Officer Dr. Pravin Gaikwad, Prof. Himanshu Kulkarni, Prof. Pritam Satupe were present in programme. as well as the college students and volunteers were present for this programme.

Hon. Collector Dr. Yogesh Mhase, Hon. Adv. Gautam Patiland Principal Dr. Anil Patil inaugurated the program. After that, the students who have achieved success in various competitions organized for voter awareness and those who have done remarkable work in the voter awareness campaign were honored and felicitated by the dignitaries. Deputy Collector Hon. Sneha Ubale read out the National Voters' Day pledge. The introduction of the program was given by Prantadhikari Dhage, he explained the importance of National Voters'

Day. After that, Principal Dr. Anil Patil expressed his views in which he said that the role of voters is important for a strong democracy. At the end of speech, he appealed to every citizen to exercise their right to vote. Hon. Collector Dr. Yogesh Mhase informed about the Voter Awareness Campaign. and congratulated to J.S.M College Alibag and other organizations for their remarkable work in the election campaign. the vote of thanks was given by Tehsildar.