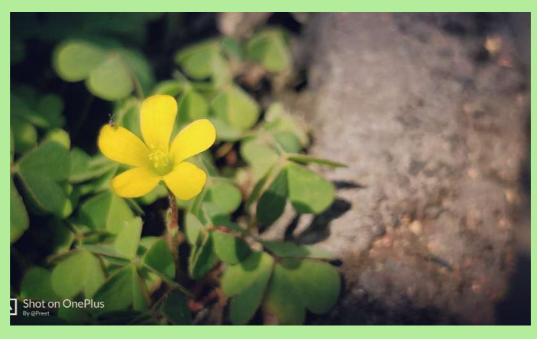

# FLORA OF J.S.M. COLLEGE ALIBAG

| Botanical Name         | Family        | Common Name            |
|------------------------|---------------|------------------------|
| Catharanthus roseus    | Apocynaceae   | Periwinkle             |
| Codiaeum variegatum    | Euphorbiaceae | Croton                 |
| Oxalis corniculata     | Oxalidaceae   | Creeping<br>woodsorrel |
| Phyllanthus niruri     | Phyllantaceae | Stone breaker          |
| Amaranthus             | Amaranthaceae | Pigweed                |
| Eclipta alba           | Asteraceae    | Bhringraj              |
| Euphorbia hirta        | Euphorbiaceae | Asthama weed           |
| Alternanthera sessilis | Amaranthaceae | Dwarf copper leaf      |
| Cyandon dactylon       | Poaceae       | Durva                  |
| Embelia sp             | Myrsinaceae   | Scutch grass           |
| Mollugo sp             | Molluginaceae | Carpet weed            |
| Duranta                | Verbanaceae   | Golden dewdrop         |

Euphorbia milii

Acacia auriculiformis

Nerium oleander

Oxalis corniculata

Haplanthodes verticillatus

Commelina benhalensis

Plumeria pudica

Boerhaavia diffusa