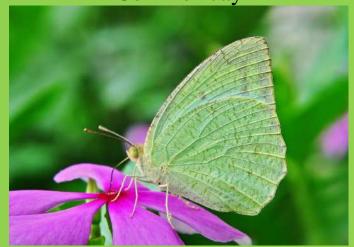

# Fauna of J. S. M. College, Alibag

| Zoological Name      | Family        | <b>Common Name</b>   |
|----------------------|---------------|----------------------|
| Birds                |               |                      |
| Acridotheres tristis | Sturnidae     | Common myna          |
| Corvus splendens     | Corvidae      | Common Crow          |
| Alcedo herculas      | Alcedinidae   | Common Kingfisher    |
| Ceyx erithaca        | Alcedinidae   | Oriental Dwarf       |
|                      |               | Kingfisher           |
| Pycnonotus jocosus   | Pycnonotidae  | Red-whiskered bulbul |
| Psittacula krameri   | Psittaculidae | Rose-ringed parakeet |
| Eudynamys            | Cuculidae     | Asian koel           |
| scolopaceus          |               |                      |
| Centropus sinensis   | Cuculidae     | Crow pheasant        |
| Passer domesticus    | Passeridae    | House sparrow        |
| Columba livia        | Columbidae    | Pigeon               |
| Dicrurus             | Dicruridae    | Black drongo         |
| macrocercus          |               |                      |
|                      |               |                      |
| Butterflies          |               |                      |
| Tirumala limniace    | Nymphalidae   | Blue tiger butterfly |
| Pathysa nomius       | Papilionidae  | Spot Swordtail       |
| Graphium doson       | Papilionidae  | Common Jay           |
| Papilio polymnestor  | Papilionidae  | Blue Mormon          |
| Cepora nerissa       | Pieridae      | Common Gull          |
| Catopsilia pyranthe  | Pieridae      | Mottled Emigrant     |
| Mycalesis perseus    | Nymphalidae   | Common Bushbrown     |
| Castalius rosimon    | Lycaenidae    | Common Pierrot       |
| Sarangesa dasahara   | Hesperiidae   | Common Small Flat    |

Common Jay

Catopsilia pyranthe

Grass Spider

Carpenter Ant

Silver Fish

Indian Chameleon

Rusells Viper

Indian Cobra