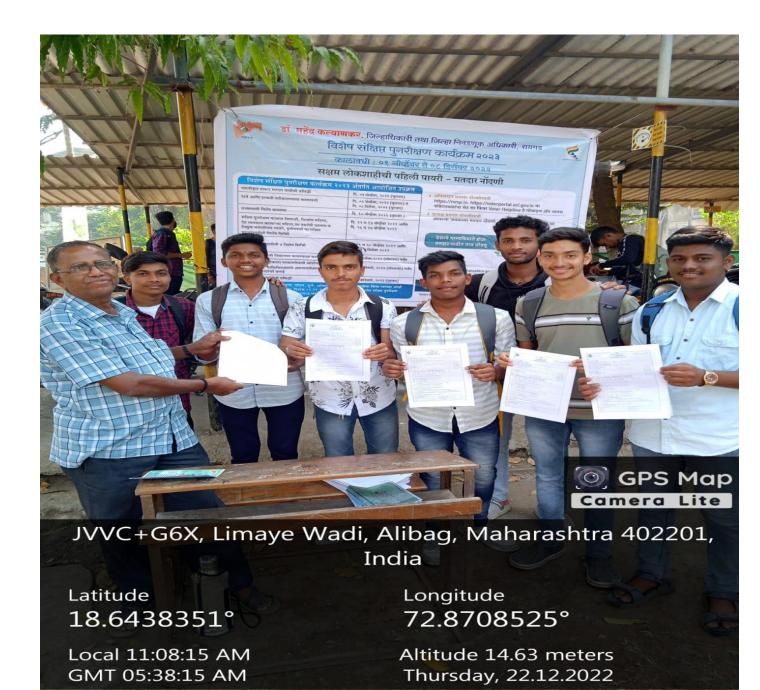

#### **VOTER ENROLLMENT & AWARENESS PROGRAMME REPORT**

22/12/2022

New voter enrollment programme were organized by JSM College alibag and collector office raigad, Hon. Adv. Gautam Patil, Chairman of Janata Shikshan Mandal, Principal Dr. Anil Patil, Deputy Collector Hon. Sneha Ubale and Prantadhikari Dhage kindly support to this program. This new voter enrollment program organized in college campus as on 22/12/2022 to 23/12/2022. Prof. S. R. Thokle Nodal officer of ELC Club has given voter enrollment information to college students and BLO Officer also gives information and voter enrollment of students. Total 214 new voter registration in the campus. Some students have done voter enrollment through VOTER HELPLINE APP and NVSP websites. ELC Club member, JSM College and NSS volunteer, DLLE volunteer were participated in voter enrollment Programme.

Sittlet

Nodal Officer ELC Club

Principal

Prof. S.R.Thokle Dr. Anil. K. Patil

महाराष्ट्र शासन

महसूल व वन विभाग सहा. मतदार नोंदणी अधिकारी, १९२ अलिबाग मतदार संघ तथा तहसिलदार अलिबाग यांचे कार्यालय, अलिबाग

ता. अलिबाग, ता.अलिबाग, जि.रायगड ४०२ २०१.