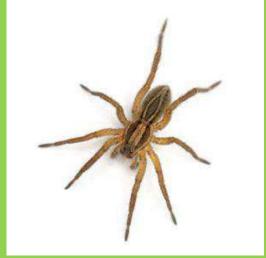

| Zoological Name            | Family          | Common Name                     |
|----------------------------|-----------------|---------------------------------|
| Euploea core               | Nymphalidae     | Common Indian Crow              |
| Insects                    |                 |                                 |
| Drosophila<br>melanogaster | Drosophilidae   | Fruit Fly                       |
| Coptotermes<br>formosanus  | Rhinotermitidae | Termites                        |
| Creobroter pictipennis     | Hymenopodidae   | Praying mantis                  |
| Camponotus<br>radiatus     | Formicidae      | Common Ants                     |
| Camponotus<br>wasmani      | Formicidae      | Carpenter Ant                   |
| Musca domestica            | Muscidae        | House fly                       |
| Americana<br>periplanata   | Blattidae       | Cockroach                       |
| Aedes Aegypti              | Culicidae       | Mosquito                        |
| Lepisma saccharina         | Lepismatidae    | Silverfish                      |
| Crossopriza sp             | Pholcidae       | Common house spider             |
| Agelenopsis spp.           | Agelenidae      | Grass spider                    |
| Reptiles                   |                 |                                 |
| Varanus bengalensis        | Varanidae       | Common Indian<br>Monitor Lizard |
| Hemidactylus<br>frenatus   | Gekkonidae      | Wall lizard                     |
| Calotes versicolor         | Agamidae        | Garden lizard                   |
| Chamaeleo<br>zeylanicus    | Chamaeleonidae  | Indian Chameleon                |

Common Jay

Catopsilia pyranthe

Grass Spider

Carpenter Ant

Silver Fish

Indian Chameleon

Rusells Viper

Indian Cobra