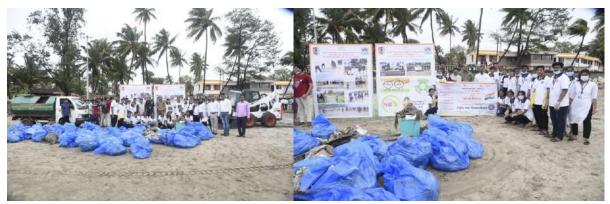

#### TEACHER'S ACTIVITY REPORT 2022 - 2023

DEPARTMENT/ COMMITTEE: N.S.S. IQAC ACTIVITY No:

| NAME OF THE ACTIVITY: CLEANLINESS DRIVE |                                                      |                            |                |  |
|-----------------------------------------|------------------------------------------------------|----------------------------|----------------|--|
| DATE                                    | FACULTY                                              | DEPARTMENT/COMMITTEE       | COORDINATOR    |  |
|                                         |                                                      |                            | NAME           |  |
| 10/08/2022                              | ALL                                                  | N.S.S. UNIT, J.S.M. COLLGE | DR. P.B.       |  |
|                                         |                                                      | ALIBAG                     | GAIKWAD        |  |
|                                         |                                                      |                            |                |  |
| TIME                                    | VENUE                                                | NUMBER OF PARTICIPANTS     | NATURE:        |  |
|                                         |                                                      |                            | Outdoor/Indoor |  |
| 10:00 AM TO 2:00 PM                     | ANGRE                                                | Male: 11 +Female: 83 = 94  | OUTDOOR        |  |
|                                         | SAMADHI                                              | SAMADHI                    |                |  |
|                                         | AREA,                                                | AREA,                      |                |  |
|                                         | J.S.M                                                | J.S.M                      |                |  |
|                                         | COLLEGE                                              | COLLEGE                    |                |  |
|                                         | CAMPUS                                               |                            |                |  |
|                                         |                                                      | Faculty members:           | 05             |  |
| SUPPORT/ASSISTANCE:                     | N.C.C. OFFICER DR. MOHSIN KHAN,                      |                            |                |  |
|                                         | NSS PO. DR. MINAL PATIL, DR. SUNIL ANAND, MRS. GAURI |                            |                |  |
|                                         | LONKAR, DR, JAYSHREE PATIL, PROF. SHWETA PATIL       |                            |                |  |

BRIEF INFORMATION ABOUT THE ACTIVITY (CRITERION NO.):-

| TOPIC/SUBJECT | CLEANLINESS DRIVE AT ANGRE SAMADHI AREA AND J.S.M.   |
|---------------|------------------------------------------------------|
| OF THE        | COLLEGE CAMPUS                                       |
| ACTIVITY      |                                                      |
| OBJECTIVES    | TO CREATE AWARENESS ABOUT CLEANLINESS BY KEEPING THE |
|               | SURROUNDING CLEAN AMONG THE CITIZENS AND STUDENTS.   |
| METHODOLOGY   | BY INSTRUCTING THE STUDENTS TO COLLECT PLASTICS,     |
|               | GARBAGE, PLASTIC BAGS, BOTTLES FROM THE LOCAL        |
|               | HISTORICAL SITES AND HANDING IT OVER TO THE          |
|               | MUNICIPALITY FOR RECYCLING.                          |
|               |                                                      |
| OUTCOMES      | STUDENTS COLLECTED GARBAGE AND PLASTICS FROM THE     |
|               | ANGRE SAMADHI AREA AND COLLEGE CAMPUS AND HANDED IT  |
|               | OVER TO THE MUNICIPALITY FOR RECYCLING.              |
|               |                                                      |

# **NOTICE**

All the students of J.S.M. College, Alibag are informed that the NSS unit of the college is going to organise on the occasion Azadi ka Amrit Mahotsav, Cleanliness Drive at Angre Samadhi area, Alibag beach and college premises on 10/08/2022 (Saturday) at 10:00 AM. The program will focus on cleaning the Angre Samadhi area, Alibag beach and college premises. So, all the interested students are told to attend the program.

SIGNATURE OF THE PROGRAMMER OFFICER

veryor Malel R. 3.

J. S. M. COLLEGE, ALIBAG –RAIGAD

NATIONAL SERVICE SCHEME (N.S.S.)

**CLEANLINESS DRIVE** 

Date: - 10/08/2022

On the occasion of Amrit Mahotsav of Independence of India N. S. S., N. C. C. and

D. L. E. Unit of J. S. M. College, Alibag conducted cleanliness drive at Angre Samadhi

area, Alibag beach and college premises on 10/08/2022 at 10:00 am.

Cleanliness drive started at 10:00 am. The N.S.S. volunteers cleaned the Angre