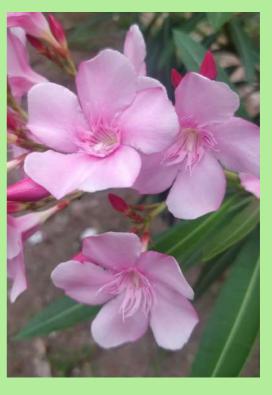

| Botanical Name             | Family        | Common Name             |
|----------------------------|---------------|-------------------------|
| Tridax procumbens          | Asteraceae    | Coat buttons            |
| Phyallanthus hypercifolia  | Euphorbiaceae | Large spotted spurge    |
| Nerium oleander            | Apocynaceae   | Oleander                |
| Physalis minima            | Solanaceae    | Pygmy ground cherry     |
| Ixora coccinea             | Rubiaceae     | Bakali                  |
| Mirabilis jalapa           | Nyctaginaceae | Four o clock plant      |
| Cocos nucifera             | Areacaeae     | Coconut                 |
| Gliricidia sepium          | Fabaceae      | Quickstick              |
| Mangifera indica           | Anacardiaceae | Mango                   |
| Desmodium trifolium        | Fabaceae      | Three flower beggarweed |
| Vernonia cinerea           | Asteraceae    | Bitterleaf              |
| Haplanthodes verticillatus | Acanthaceae   | Spiny bottle brush      |

Euphorbia milii

Acacia auriculiformis

Nerium oleander

Oxalis corniculata

Haplanthodes verticillatus

Commelina benhalensis

Plumeria pudica

Boerhaavia diffusa