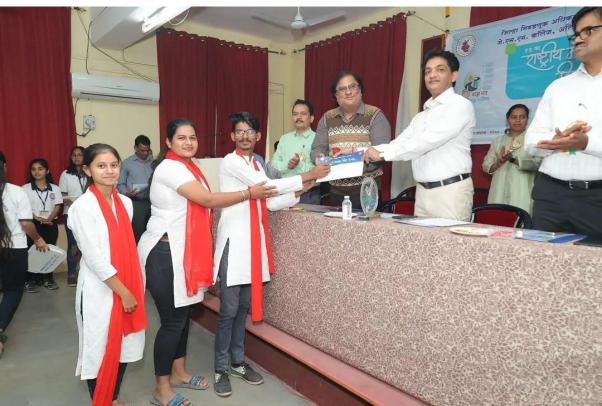

Hon. Collector Dr. Yogesh Mhase, Hon. Adv. Gautam Patiland Principal Dr. Anil Patil inaugurated the program. After that, the students who have achieved success in various competitions organized for voter awareness and those who have done remarkable work in the voter awareness campaign were honored and felicitated by the dignitaries. Deputy Collector Hon. Sneha Ubale read out the National Voters' Day pledge. The introduction of the program was given by Prantadhikari Dhage, he explained the importance of National Voters'

## उल्लेखनीय कार्याबद्दल गौरव

महाराष्ट्र राज्य दित्यांग कर्मचारी संघटनेचे राज्याचे अध्यक्ष साईनाथ पवार यांनी मतदार नोंदणी अभियानात सहभाग घेऊन मतदार वाढविण्यासाठी केलेल्या यशस्वी प्रयत्नामुळे त्यांना गौरविण्यात आले. मतदार नोंदणीमध्ये उल्लेखनीय कामगिरी करणाऱ्या श्रीवर्धन प्रांताधिकारी अमित शेडगे, पनवेल प्रांताधिकारी राहुल मुंडके, पनवेल तहसीलदार विजय तळेकर, रोहा तहसीलदार कविता जाधव, पनवेल निवडणूक नायब तहसीलदार एकनाथ नाईक, खालापूर निवडणूक नायब तहसिलदार दशरथ भोईर, पनवेल संगणक तज्ज्ञ सुरज कचरे, संकेत सुंकले आदी अधिकारी आणि कर्मचाऱ्यांचा सन्मान करण्यात आला.