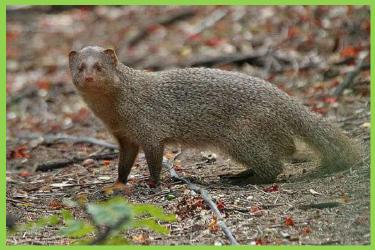

| Zoological Name    | Family            | Common Name          |
|--------------------|-------------------|----------------------|
| Naja naja          | Elapidae          | Cobra                |
| Daboia russelii    | Viperidae         | Russell's viper      |
| Annelids           |                   |                      |
| Pheretima posthuma | Megascolecidae    | Earthworm            |
| Scolopendra        | Scolopendridae    | Centipede            |
| hardwickei         |                   |                      |
| Orthomorpha        | Paradoxosomatidae | Millipede            |
| coarctata          |                   |                      |
| N. da va va a la   |                   |                      |
| Mammals            | Folislaa          | Cat                  |
| Felis catus        | Felidae           | Cat                  |
| Canis familiaris   | Canidae           | Dog                  |
| Urva edwardsii     | Herpestidae       | Indian grey Mongoose |
| Rattus norvegicus  | Muridae           | Brown Rat            |

Indian Grey Mongoose