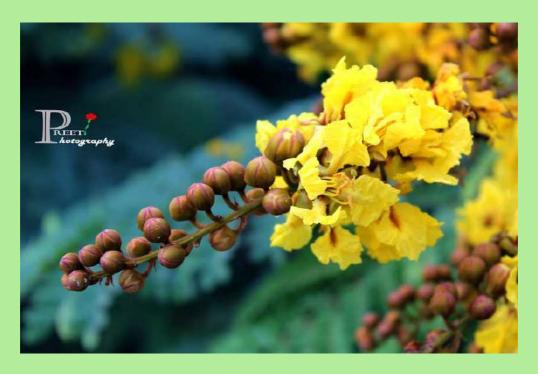

| Botanical Name             | Family        | Common Name               |
|----------------------------|---------------|---------------------------|
| Crotolaria verrucosa       | Fabaceae      | Blue Rattlepod            |
| Pedialanthus tithymaloides | Euphorbiaceae | Christmas candle          |
| Zizypus jujuba             | Rhamnaceae    | Ber                       |
| Bougainvillea              | Nyctaginaceae | Paper flower              |
| Sansevieria sp             | Asparagaceae  | Snake plant               |
| Peltophorum petrocarpum    | Fabaceae      | Copper pod tree           |
| Acacia auriculiformis      | Fabaceae      | Ear leaf Acacia           |
| Lagerstroemia indica       | Lythraceae    | Crape myrtle              |
| Eugenia jambolana          | Myrtaceae     | Jamun                     |
| Euphorbia milii            | Euphorbiaceae | Crown of thorns           |
| Dracaena marginata         | Asparagaceae  | Madagascar dragon<br>tree |
| Rungia repens              | Acanthaceae   | Creeping rungia           |

Peltophorum petrocarpum

Ixora coccinea

Mirabilis jalapa

Heliotropium indicum

Gliricidia sepium

Bougainvillea

Eclipta alba

Alternanthera sessilis