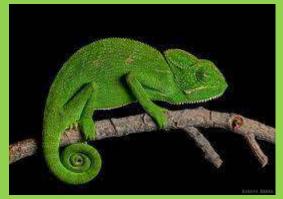

| Zoological Name            | Family          | Common Name                     |
|----------------------------|-----------------|---------------------------------|
| Euploea core               | Nymphalidae     | Common Indian Crow              |
| Insects                    |                 |                                 |
| Drosophila<br>melanogaster | Drosophilidae   | Fruit Fly                       |
| Coptotermes<br>formosanus  | Rhinotermitidae | Termites                        |
| Creobroter pictipennis     | Hymenopodidae   | Praying mantis                  |
| Camponotus<br>radiatus     | Formicidae      | Common Ants                     |
| Camponotus<br>wasmani      | Formicidae      | Carpenter Ant                   |
| Musca domestica            | Muscidae        | House fly                       |
| Americana<br>periplanata   | Blattidae       | Cockroach                       |
| Aedes Aegypti              | Culicidae       | Mosquito                        |
| Lepisma saccharina         | Lepismatidae    | Silverfish                      |
| Crossopriza sp             | Pholcidae       | Common house spider             |
| Agelenopsis spp.           | Agelenidae      | Grass spider                    |
| Reptiles                   |                 |                                 |
| Varanus bengalensis        | Varanidae       | Common Indian<br>Monitor Lizard |
| Hemidactylus<br>frenatus   | Gekkonidae      | Wall lizard                     |
| Calotes versicolor         | Agamidae        | Garden lizard                   |
| Chamaeleo<br>zeylanicus    | Chamaeleonidae  | Indian Chameleon                |