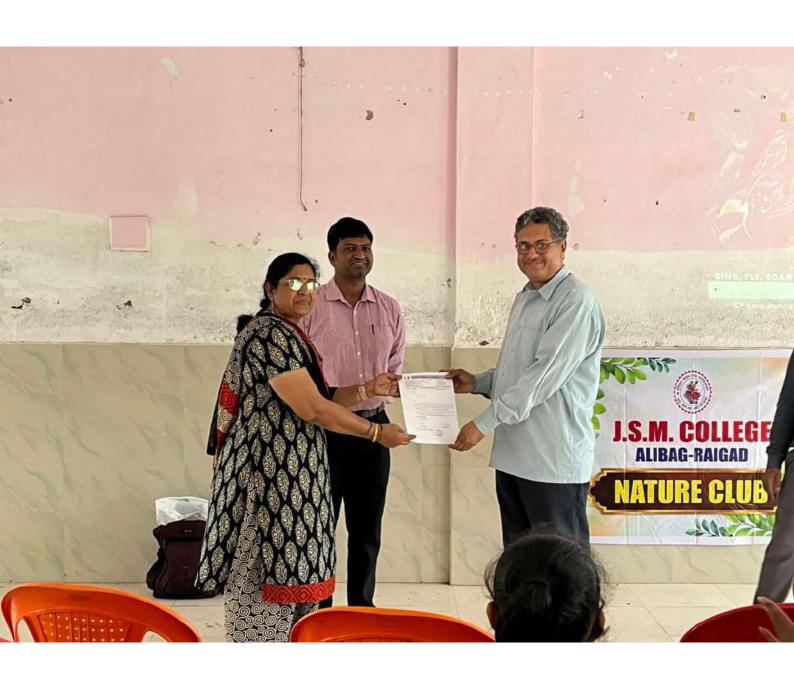

#### NATIONAL VOTER DAY PROGRAMME REPORT

25/01/2023

Raigad District Election Office, Raigad and J. S. M. College, Alibag, Electoral Literacy Club, Department of Lifelong Learning and Extension & National Service Scheme (N.S.S) jointly celebrated 13th National Voters Day on 25th January 2023 at J. S. M. College, Alibag –Raigad. On this occasion J. S. M. College Election Literacy Club, National Service Scheme Department, felicitated and special honor was conferred by District Collector Dr. Yogesh Mhase for successfully carried out voter awareness campaign and did remarkable work in Raigad district. Prof. Sunil Thokle, Nodal Officer of election literacy club of J. S. M. College, Alibag was felicitated by giving a Best Nodal officer certificate &memento. Dr. Yogesh Mhase, Hon. Collector of Raigad district, Hon. Adv. Gautam Patil, Chairman of Janata Shikshan Mandal, Principal Dr. Anil Patil, Upper Collector Hon. Shri Amol Yadav, Deputy Collector Hon. Sneha Ubale, Prantadhikari Dhage, Nodal Officer Sunil Thokle, N. S. S. Program Officer Dr. Pravin Gaikwad, Prof. Himanshu Kulkarni, Prof. Pritam Satupe were present in programme. as well as the college students and volunteers were present for this programme.

Hon. Collector Dr. Yogesh Mhase, Hon. Adv. Gautam Patiland Principal Dr. Anil Patil inaugurated the program. After that, the students who have achieved success in various competitions organized for voter awareness and those who have done remarkable work in the voter awareness campaign were honored and felicitated by the dignitaries. Deputy Collector Hon. Sneha Ubale read out the National Voters' Day pledge. The introduction of the program was given by Prantadhikari Dhage, he explained the importance of National Voters'

Day. After that, Principal Dr. Anil Patil expressed his views in which he said that the role of voters is important for a strong democracy. At the end of speech, he appealed to every citizen to exercise their right to vote. Hon. Collector Dr. Yogesh Mhase informed about the Voter Awareness Campaign. and congratulated to J.S.M College Alibag and other organizations for their remarkable work in the election campaign. the vote of thanks was given by Tehsildar.