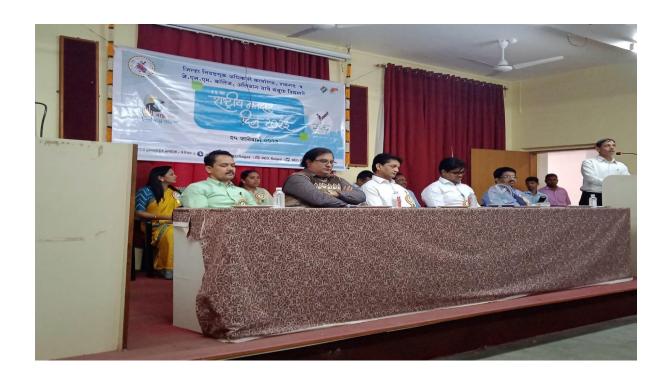

#### NATIONAL VOTER DAY PROGRAMME REPORT

25/01/2023

Raigad District Election Office, Raigad and J. S. M. College, Alibag, Electoral Literacy Club, Department of Lifelong Learning and Extension & National Service Scheme (N.S.S) jointly celebrated 13th National Voters Day on 25th January 2023 at J. S. M. College, Alibag –Raigad. On this occasion J. S. M. College Election Literacy Club, National Service Scheme Department, felicitated and special honor was conferred by District Collector Dr. Yogesh Mhase for successfully carried out voter awareness campaign and did remarkable work in Raigad district. Prof. Sunil Thokle, Nodal Officer of election literacy club of J. S. M. College, Alibag was felicitated by giving a Best Nodal officer certificate &memento. Dr. Yogesh Mhase, Hon. Collector of Raigad district, Hon. Adv. Gautam Patil, Chairman of Janata Shikshan Mandal, Principal Dr. Anil Patil, Upper Collector Hon. Shri Amol Yadav, Deputy Collector Hon. Sneha Ubale, Prantadhikari Dhage, Nodal Officer Sunil Thokle, N. S. S. Program Officer Dr. Pravin Gaikwad, Prof. Himanshu Kulkarni, Prof. Pritam Satupe were present in programme. as well as the college students and volunteers were present for this programme.

Hon. Collector Dr. Yogesh Mhase, Hon. Adv. Gautam Patiland Principal Dr. Anil Patil inaugurated the program. After that, the students who have achieved success in various competitions organized for voter awareness and those who have done remarkable work in the voter awareness campaign were honored and felicitated by the dignitaries. Deputy Collector Hon. Sneha Ubale read out the National Voters' Day pledge. The introduction of the program was given by Prantadhikari Dhage, he explained the importance of National Voters'

Day. After that, Principal Dr. Anil Patil expressed his views in which he said that the role of voters is important for a strong democracy. At the end of speech, he appealed to every citizen to exercise their right to vote. Hon. Collector Dr. Yogesh Mhase informed about the Voter Awareness Campaign. and congratulated to J.S.M College Alibag and other organizations for their remarkable work in the election campaign. the vote of thanks was given by Tehsildar.