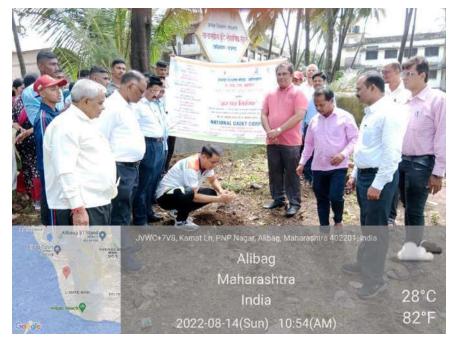

# **NOTICE**

All the students of J.S.M. College, Alibag are informed that the NSS unit of the college is going to organise on the occasion Azadi ka Amrit Mahotsav, Cleanliness Drive at Angre Samadhi area, Alibag beach and college premises on 10/08/2022 (Saturday) at 10:00 AM. The program will focus on cleaning the Angre Samadhi area, Alibag beach and college premises. So, all the interested students are told to attend the program.

SIGNATURE OF THE PROGRAMMER OFFICER

veryor Malel R. 3.

J. S. M. COLLEGE, ALIBAG –RAIGAD

NATIONAL SERVICE SCHEME (N.S.S.)

**CLEANLINESS DRIVE** 

Date: - 10/08/2022

On the occasion of Amrit Mahotsav of Independence of India N. S. S., N. C. C. and

D. L. E. Unit of J. S. M. College, Alibag conducted cleanliness drive at Angre Samadhi

area, Alibag beach and college premises on 10/08/2022 at 10:00 am.

Cleanliness drive started at 10:00 am. The N.S.S. volunteers cleaned the Angre