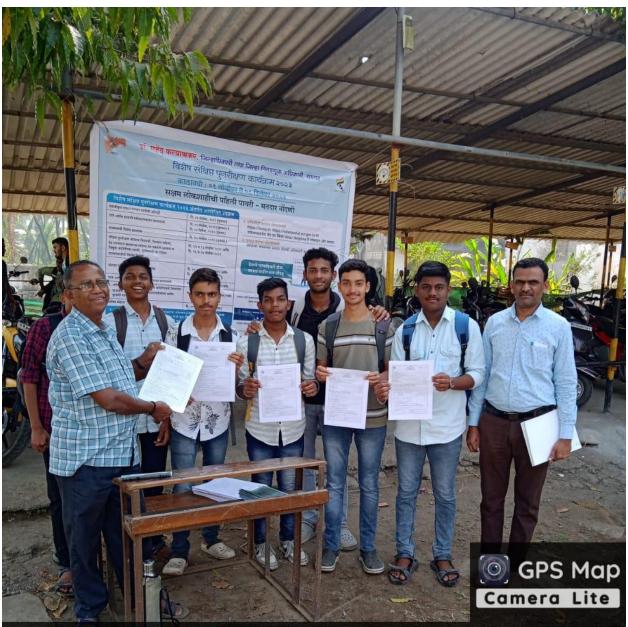

#### **VOTER ENROLLMENT & AWARENESS PROGRAMME REPORT**

22/12/2022

New voter enrollment programme were organized by JSM College alibag and collector office raigad, Hon. Adv. Gautam Patil, Chairman of Janata Shikshan Mandal, Principal Dr. Anil Patil, Deputy Collector Hon. Sneha Ubale and Prantadhikari Dhage kindly support to this program. This new voter enrollment program organized in college campus as on 22/12/2022 to 23/12/2022. Prof. S. R. Thokle Nodal officer of ELC Club has given voter enrollment information to college students and BLO Officer also gives information and voter enrollment of students. Total 214 new voter registration in the campus. Some students have done voter enrollment through VOTER HELPLINE APP and NVSP websites. ELC Club member, JSM College and NSS volunteer, DLLE volunteer were participated in voter enrollment Programme.

Sittlet

Nodal Officer ELC Club

Principal

Prof. S.R.Thokle Dr. Anil. K. Patil

महाराष्ट्र शासन

महसूल व वन विभाग सहा. मतदार नोंदणी अधिकारी, १९२ अलिबाग मतदार संघ तथा तहसिलदार अलिबाग यांचे कार्यालय, अलिबाग

ता. अलिबाग, ता.अलिबाग, जि.रायगड ४०२ २०१.