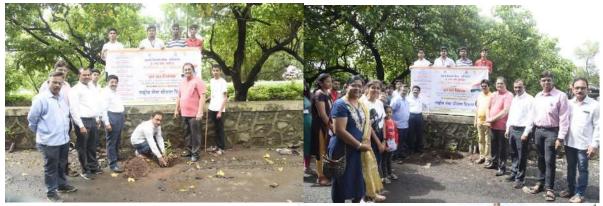

# **NATIONAL SERVICE SCHEME (NSS)**

Date: 09/08/2022

# **NOTICE**

All the students of J.S.M. College, Alibag are informed that the NSS unit of the college is going to organise on the occasion Azadi ka Amrit Mahotsav, Cleanliness Drive at Angre Samadhi area, Alibag beach and college premises on 10/08/2022 (Saturday) at 10:00 AM. The program will focus on cleaning the Angre Samadhi area, Alibag beach and college premises. So, all the interested students are told to attend the program.

SIGNATURE OF THE PROGRAMMER OFFICER

veryor Malel R. 3.

J. S. M. COLLEGE, ALIBAG –RAIGAD

NATIONAL SERVICE SCHEME (N.S.S.)

**CLEANLINESS DRIVE** 

Date: - 10/08/2022

On the occasion of Amrit Mahotsav of Independence of India N. S. S., N. C. C. and

D. L. E. Unit of J. S. M. College, Alibag conducted cleanliness drive at Angre Samadhi

area, Alibag beach and college premises on 10/08/2022 at 10:00 am.

Cleanliness drive started at 10:00 am. The N.S.S. volunteers cleaned the Angre

Samadhi area and then cleaned the college premises and Alibag Beach. On this occasion the

President of Janata Shikshan Mandal Hon. Adv. Gautam Patil, Principal Dr. Anil Patil, N.S.S.

Program Officer. Dr. Pravin Gaikwad, Dr. Minal Patil, Dr. Sunil Anand, Dr. Jayshree Patil,

N. C. C. Captain Dr. Mohsin Khan, Prof. Shweta Patil, Prof. Gauri Lonkar Prof. Sunil

Thokle, Prof. Jayesh Mhatre and other professors, teachers, non-teaching staff, N.S.S.

Volunteers, N.C.C. cadets were present in large numbers.