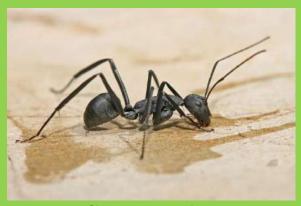

| Zoological Name            | Family          | Common Name                     |
|----------------------------|-----------------|---------------------------------|
| Euploea core               | Nymphalidae     | Common Indian Crow              |
| Insects                    |                 |                                 |
| Drosophila<br>melanogaster | Drosophilidae   | Fruit Fly                       |
| Coptotermes<br>formosanus  | Rhinotermitidae | Termites                        |
| Creobroter pictipennis     | Hymenopodidae   | Praying mantis                  |
| Camponotus<br>radiatus     | Formicidae      | Common Ants                     |
| Camponotus<br>wasmani      | Formicidae      | Carpenter Ant                   |
| Musca domestica            | Muscidae        | House fly                       |
| Americana<br>periplanata   | Blattidae       | Cockroach                       |
| Aedes Aegypti              | Culicidae       | Mosquito                        |
| Lepisma saccharina         | Lepismatidae    | Silverfish                      |
| Crossopriza sp             | Pholcidae       | Common house spider             |
| Agelenopsis spp.           | Agelenidae      | Grass spider                    |
| Reptiles                   |                 |                                 |
| Varanus bengalensis        | Varanidae       | Common Indian<br>Monitor Lizard |
| Hemidactylus<br>frenatus   | Gekkonidae      | Wall lizard                     |
| Calotes versicolor         | Agamidae        | Garden lizard                   |
| Chamaeleo<br>zeylanicus    | Chamaeleonidae  | Indian Chameleon                |