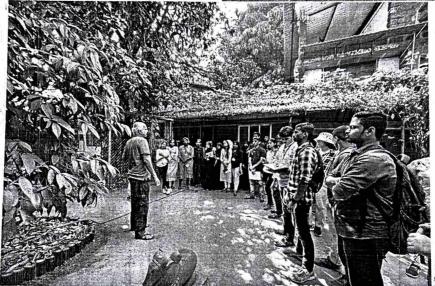

# **NOTICE**

All the students of J.S.M. College, Alibag are informed that the NSS unit of the college is going to organise on the occasion Azadi ka Amrit Mahotsav, Cleanliness Drive at Angre Samadhi area, Alibag beach and college premises on 10/08/2022 (Saturday) at 10:00 AM. The program will focus on cleaning the Angre Samadhi area, Alibag beach and college premises. So, all the interested students are told to attend the program.

SIGNATURE OF THE PROGRAMMER OFFICER

veryor Malel R. 3.

J. S. M. COLLEGE, ALIBAG –RAIGAD

NATIONAL SERVICE SCHEME (N.S.S.)

**CLEANLINESS DRIVE** 

Date: - 10/08/2022

On the occasion of Amrit Mahotsav of Independence of India N. S. S., N. C. C. and

D. L. E. Unit of J. S. M. College, Alibag conducted cleanliness drive at Angre Samadhi

area, Alibag beach and college premises on 10/08/2022 at 10:00 am.

Cleanliness drive started at 10:00 am. The N.S.S. volunteers cleaned the Angre