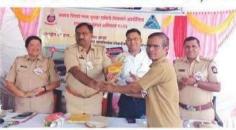

#### **VOTER ENROLLMENT & AWARENESS PROGRAMME REPORT**

22/12/2022

New voter enrollment programme were organized by JSM College alibag and collector office raigad, Hon. Adv. Gautam Patil, Chairman of Janata Shikshan Mandal, Principal Dr. Anil Patil, Deputy Collector Hon. Sneha Ubale and Prantadhikari Dhage kindly support to this program. This new voter enrollment program organized in college campus as on 22/12/2022 to 23/12/2022. Prof. S. R. Thokle Nodal officer of ELC Club has given voter enrollment information to college students and BLO Officer also gives information and voter enrollment of students. Total 214 new voter registration in the campus. Some students have done voter enrollment through VOTER HELPLINE APP and NVSP websites. ELC Club member, JSM College and NSS volunteer, DLLE volunteer were participated in voter enrollment Programme.