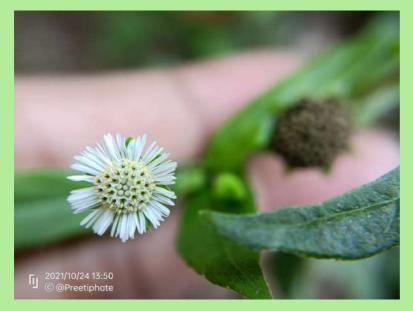

# FLORA OF J.S.M. COLLEGE ALIBAG

BY DR. PREETI VINAYAK PHATE

# FLORA OF J.S.M. COLLEGE ALIBAG

| Botanical Name         | Family        | Common Name            |
|------------------------|---------------|------------------------|
| Catharanthus roseus    | Apocynaceae   | Periwinkle             |
| Codiaeum variegatum    | Euphorbiaceae | Croton                 |
| Oxalis corniculata     | Oxalidaceae   | Creeping<br>woodsorrel |
| Phyllanthus niruri     | Phyllantaceae | Stone breaker          |
| Amaranthus             | Amaranthaceae | Pigweed                |
| Eclipta alba           | Asteraceae    | Bhringraj              |
| Euphorbia hirta        | Euphorbiaceae | Asthama weed           |
| Alternanthera sessilis | Amaranthaceae | Dwarf copper leaf      |
| Cyandon dactylon       | Poaceae       | Durva                  |
| Embelia sp             | Myrsinaceae   | Scutch grass           |
| Mollugo sp             | Molluginaceae | Carpet weed            |
| Duranta                | Verbanaceae   | Golden dewdrop         |