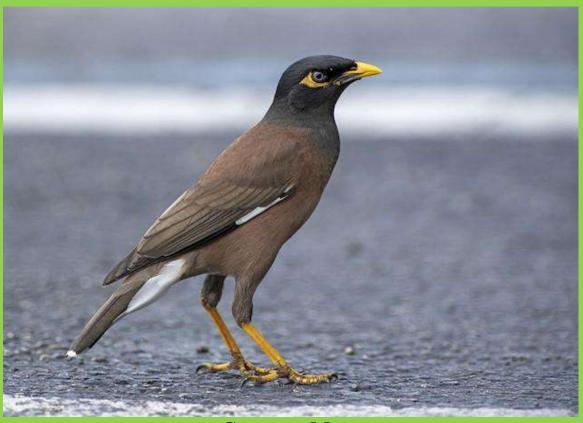

# Fauna of J. S. M. College, Alibag

| Zoological Name      | Family        | <b>Common Name</b>   |
|----------------------|---------------|----------------------|
| Birds                |               |                      |
| Acridotheres tristis | Sturnidae     | Common myna          |
| Corvus splendens     | Corvidae      | Common Crow          |
| Alcedo herculas      | Alcedinidae   | Common Kingfisher    |
| Ceyx erithaca        | Alcedinidae   | Oriental Dwarf       |
|                      |               | Kingfisher           |
| Pycnonotus jocosus   | Pycnonotidae  | Red-whiskered bulbul |
| Psittacula krameri   | Psittaculidae | Rose-ringed parakeet |
| Eudynamys            | Cuculidae     | Asian koel           |
| scolopaceus          |               |                      |
| Centropus sinensis   | Cuculidae     | Crow pheasant        |
| Passer domesticus    | Passeridae    | House sparrow        |
| Columba livia        | Columbidae    | Pigeon               |
| Dicrurus             | Dicruridae    | Black drongo         |
| macrocercus          |               |                      |
|                      |               |                      |
| Butterflies          |               |                      |
| Tirumala limniace    | Nymphalidae   | Blue tiger butterfly |
| Pathysa nomius       | Papilionidae  | Spot Swordtail       |
| Graphium doson       | Papilionidae  | Common Jay           |
| Papilio polymnestor  | Papilionidae  | Blue Mormon          |
| Cepora nerissa       | Pieridae      | Common Gull          |
| Catopsilia pyranthe  | Pieridae      | Mottled Emigrant     |
| Mycalesis perseus    | Nymphalidae   | Common Bushbrown     |
| Castalius rosimon    | Lycaenidae    | Common Pierrot       |
| Sarangesa dasahara   | Hesperiidae   | Common Small Flat    |

# **Photographs**

Common Myna

Common Kingfisher

Oriental Dwarf Kingfisher

Asian koel

Crow pheasant

Black drongo

Blue Tiger Butterfly