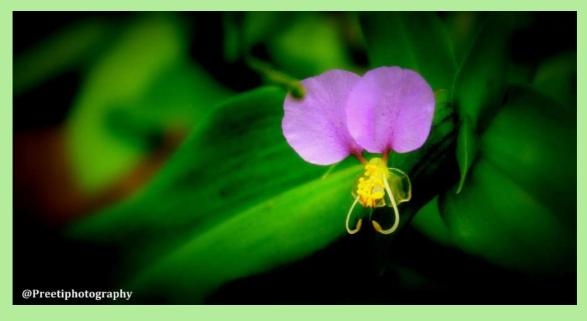

Peltophorum petrocarpum

Ixora coccinea

Mirabilis jalapa

Heliotropium indicum

Gliricidia sepium

Bougainvillea

Eclipta alba

Alternanthera sessilis

Euphorbia milii

Acacia auriculiformis

Nerium oleander

Oxalis corniculata

Haplanthodes verticillatus

Commelina benhalensis

Plumeria pudica

Boerhaavia diffusa