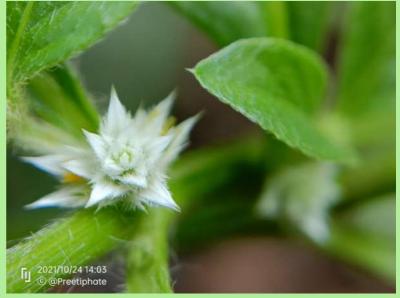

# FLORA OF J.S.M. COLLEGE ALIBAG

BY DR. PREETI VINAYAK PHATE

# FLORA OF J.S.M. COLLEGE ALIBAG

| Botanical Name         | Family        | Common Name            |
|------------------------|---------------|------------------------|
| Catharanthus roseus    | Apocynaceae   | Periwinkle             |
| Codiaeum variegatum    | Euphorbiaceae | Croton                 |
| Oxalis corniculata     | Oxalidaceae   | Creeping<br>woodsorrel |
| Phyllanthus niruri     | Phyllantaceae | Stone breaker          |
| Amaranthus             | Amaranthaceae | Pigweed                |
| Eclipta alba           | Asteraceae    | Bhringraj              |
| Euphorbia hirta        | Euphorbiaceae | Asthama weed           |
| Alternanthera sessilis | Amaranthaceae | Dwarf copper leaf      |
| Cyandon dactylon       | Poaceae       | Durva                  |
| Embelia sp             | Myrsinaceae   | Scutch grass           |
| Mollugo sp             | Molluginaceae | Carpet weed            |
| Duranta                | Verbanaceae   | Golden dewdrop         |