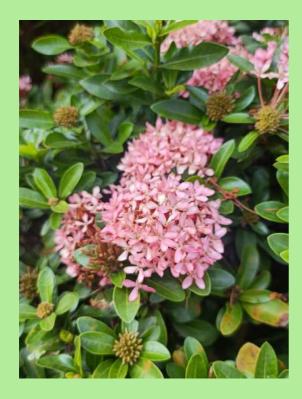

| Botanical Name             | Family        | Common Name             |
|----------------------------|---------------|-------------------------|
| Tridax procumbens          | Asteraceae    | Coat buttons            |
| Phyallanthus hypercifolia  | Euphorbiaceae | Large spotted spurge    |
| Nerium oleander            | Apocynaceae   | Oleander                |
| Physalis minima            | Solanaceae    | Pygmy ground cherry     |
| Ixora coccinea             | Rubiaceae     | Bakali                  |
| Mirabilis jalapa           | Nyctaginaceae | Four o clock plant      |
| Cocos nucifera             | Areacaeae     | Coconut                 |
| Gliricidia sepium          | Fabaceae      | Quickstick              |
| Mangifera indica           | Anacardiaceae | Mango                   |
| Desmodium trifolium        | Fabaceae      | Three flower beggarweed |
| Vernonia cinerea           | Asteraceae    | Bitterleaf              |
| Haplanthodes verticillatus | Acanthaceae   | Spiny bottle brush      |