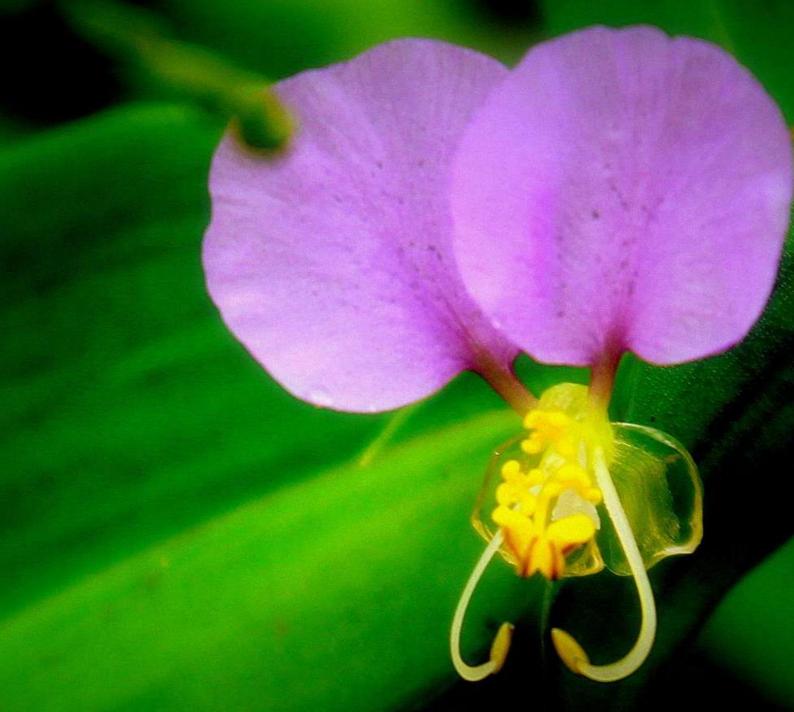

# FLORA OF J.S.M. COLLEGE ALIBAG

| Botanical Name         | Family        | Common Name            |
|------------------------|---------------|------------------------|
| Catharanthus roseus    | Apocynaceae   | Periwinkle             |
| Codiaeum variegatum    | Euphorbiaceae | Croton                 |
| Oxalis corniculata     | Oxalidaceae   | Creeping<br>woodsorrel |
| Phyllanthus niruri     | Phyllantaceae | Stone breaker          |
| Amaranthus             | Amaranthaceae | Pigweed                |
| Eclipta alba           | Asteraceae    | Bhringraj              |
| Euphorbia hirta        | Euphorbiaceae | Asthama weed           |
| Alternanthera sessilis | Amaranthaceae | Dwarf copper leaf      |
| Cyandon dactylon       | Poaceae       | Durva                  |
| Embelia sp             | Myrsinaceae   | Scutch grass           |
| Mollugo sp             | Molluginaceae | Carpet weed            |
| Duranta                | Verbanaceae   | Golden dewdrop         |

Peltophorum petrocarpum

Ixora coccinea

Mirabilis jalapa

Heliotropium indicum

Gliricidia sepium

Bougainvillea

Eclipta alba

Alternanthera sessilis