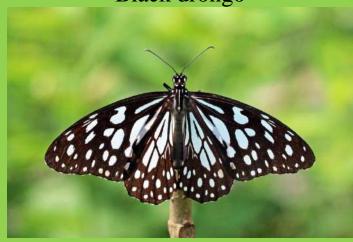

# Fauna of J. S. M. College, Alibag

| Zoological Name      | Family        | <b>Common Name</b>   |
|----------------------|---------------|----------------------|
| Birds                |               |                      |
| Acridotheres tristis | Sturnidae     | Common myna          |
| Corvus splendens     | Corvidae      | Common Crow          |
| Alcedo herculas      | Alcedinidae   | Common Kingfisher    |
| Ceyx erithaca        | Alcedinidae   | Oriental Dwarf       |
|                      |               | Kingfisher           |
| Pycnonotus jocosus   | Pycnonotidae  | Red-whiskered bulbul |
| Psittacula krameri   | Psittaculidae | Rose-ringed parakeet |
| Eudynamys            | Cuculidae     | Asian koel           |
| scolopaceus          |               |                      |
| Centropus sinensis   | Cuculidae     | Crow pheasant        |
| Passer domesticus    | Passeridae    | House sparrow        |
| Columba livia        | Columbidae    | Pigeon               |
| Dicrurus             | Dicruridae    | Black drongo         |
| macrocercus          |               |                      |
|                      |               |                      |
| Butterflies          |               |                      |
| Tirumala limniace    | Nymphalidae   | Blue tiger butterfly |
| Pathysa nomius       | Papilionidae  | Spot Swordtail       |
| Graphium doson       | Papilionidae  | Common Jay           |
| Papilio polymnestor  | Papilionidae  | Blue Mormon          |
| Cepora nerissa       | Pieridae      | Common Gull          |
| Catopsilia pyranthe  | Pieridae      | Mottled Emigrant     |
| Mycalesis perseus    | Nymphalidae   | Common Bushbrown     |
| Castalius rosimon    | Lycaenidae    | Common Pierrot       |
| Sarangesa dasahara   | Hesperiidae   | Common Small Flat    |

# **Photographs**

Common Myna

Common Kingfisher

Oriental Dwarf Kingfisher

Asian koel

Crow pheasant

Black drongo

Blue Tiger Butterfly