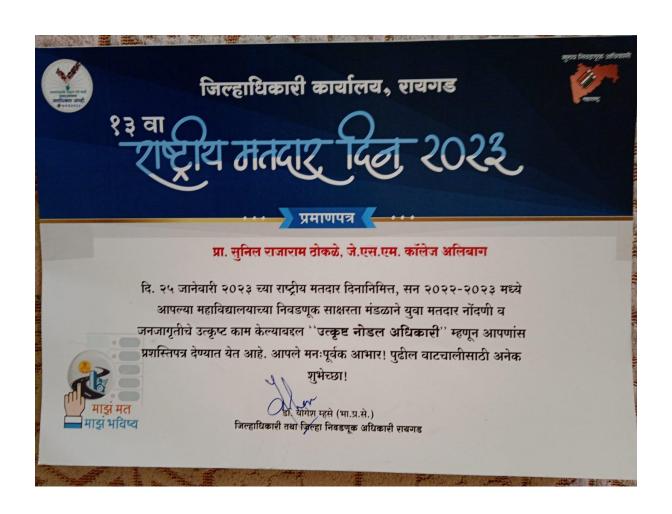

#### NATIONAL VOTER DAY PROGRAMME REPORT

25/01/2023

Raigad District Election Office, Raigad and J. S. M. College, Alibag, Electoral Literacy Club, Department of Lifelong Learning and Extension & National Service Scheme (N.S.S) jointly celebrated 13th National Voters Day on 25th January 2023 at J. S. M. College, Alibag –Raigad. On this occasion J. S. M. College Election Literacy Club, National Service Scheme Department, felicitated and special honor was conferred by District Collector Dr. Yogesh Mhase for successfully carried out voter awareness campaign and did remarkable work in Raigad district. Prof. Sunil Thokle, Nodal Officer of election literacy club of J. S. M. College, Alibag was felicitated by giving a Best Nodal officer certificate &memento. Dr. Yogesh Mhase, Hon. Collector of Raigad district, Hon. Adv. Gautam Patil, Chairman of Janata Shikshan Mandal, Principal Dr. Anil Patil, Upper Collector Hon. Shri Amol Yadav, Deputy Collector Hon. Sneha Ubale, Prantadhikari Dhage, Nodal Officer Sunil Thokle, N. S. S. Program Officer Dr. Pravin Gaikwad, Prof. Himanshu Kulkarni, Prof. Pritam Satupe were present in programme. as well as the college students and volunteers were present for this programme.