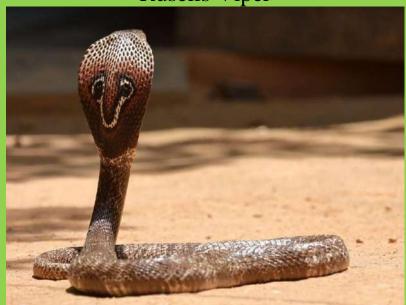

| Zoological Name    | Family            | Common Name          |
|--------------------|-------------------|----------------------|
| Naja naja          | Elapidae          | Cobra                |
| Daboia russelii    | Viperidae         | Russell's viper      |
| Annelids           |                   |                      |
| Pheretima posthuma | Megascolecidae    | Earthworm            |
| Scolopendra        | Scolopendridae    | Centipede            |
| hardwickei         |                   |                      |
| Orthomorpha        | Paradoxosomatidae | Millipede            |
| coarctata          |                   |                      |
| N. da va va a la   |                   |                      |
| Mammals            | Folislaa          | Cat                  |
| Felis catus        | Felidae           | Cat                  |
| Canis familiaris   | Canidae           | Dog                  |
| Urva edwardsii     | Herpestidae       | Indian grey Mongoose |
| Rattus norvegicus  | Muridae           | Brown Rat            |