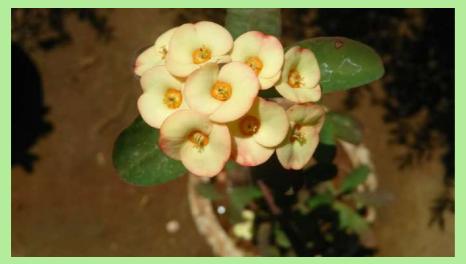

| Botanical Name             | Family        | Common Name               |
|----------------------------|---------------|---------------------------|
| Crotolaria verrucosa       | Fabaceae      | Blue Rattlepod            |
| Pedialanthus tithymaloides | Euphorbiaceae | Christmas candle          |
| Zizypus jujuba             | Rhamnaceae    | Ber                       |
| Bougainvillea              | Nyctaginaceae | Paper flower              |
| Sansevieria sp             | Asparagaceae  | Snake plant               |
| Peltophorum petrocarpum    | Fabaceae      | Copper pod tree           |
| Acacia auriculiformis      | Fabaceae      | Ear leaf Acacia           |
| Lagerstroemia indica       | Lythraceae    | Crape myrtle              |
| Eugenia jambolana          | Myrtaceae     | Jamun                     |
| Euphorbia milii            | Euphorbiaceae | Crown of thorns           |
| Dracaena marginata         | Asparagaceae  | Madagascar dragon<br>tree |
| Rungia repens              | Acanthaceae   | Creeping rungia           |