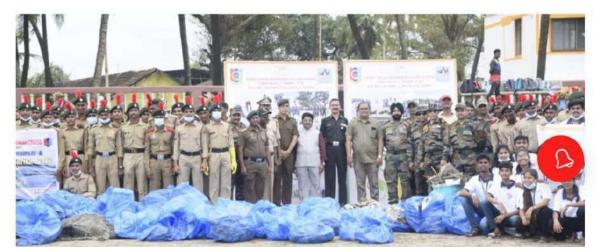

# **NOTICE**

All the students of J.S.M. College, Alibag are informed that the NSS unit of the college is going to organise on the occasion Azadi ka Amrit Mahotsav, Cleanliness Drive at Angre Samadhi area, Alibag beach and college premises on 10/08/2022 (Saturday) at 10:00 AM. The program will focus on cleaning the Angre Samadhi area, Alibag beach and college premises. So, all the interested students are told to attend the program.

SIGNATURE OF THE PROGRAMMER OFFICER

veryor Malel R. 3.

J. S. M. COLLEGE, ALIBAG –RAIGAD

NATIONAL SERVICE SCHEME (N.S.S.)

**CLEANLINESS DRIVE** 

Date: - 10/08/2022

On the occasion of Amrit Mahotsav of Independence of India N. S. S., N. C. C. and

D. L. E. Unit of J. S. M. College, Alibag conducted cleanliness drive at Angre Samadhi

area, Alibag beach and college premises on 10/08/2022 at 10:00 am.

Cleanliness drive started at 10:00 am. The N.S.S. volunteers cleaned the Angre

Samadhi area and then cleaned the college premises and Alibag Beach. On this occasion the

President of Janata Shikshan Mandal Hon. Adv. Gautam Patil, Principal Dr. Anil Patil, N.S.S.

Program Officer. Dr. Pravin Gaikwad, Dr. Minal Patil, Dr. Sunil Anand, Dr. Jayshree Patil,

N. C. C. Captain Dr. Mohsin Khan, Prof. Shweta Patil, Prof. Gauri Lonkar Prof. Sunil

Thokle, Prof. Jayesh Mhatre and other professors, teachers, non-teaching staff, N.S.S.

Volunteers, N.C.C. cadets were present in large numbers.

Adv. Gautam Patil congratulated and appreciated the students for participating in

social activities. College Principal Dr. Anil Patil explained the importance of cleanliness to

the students and urged them to participate in various social activities. Students are asked to

clean their surroundings and premises regularly that can help to everyone to live healthy life.

The program was organized by N.S.S. Program Officer Dr. Pravin Gaikwad, Dr.

Minal Patil and Dr. Sunil Anand under the guidance of Anil Patil.